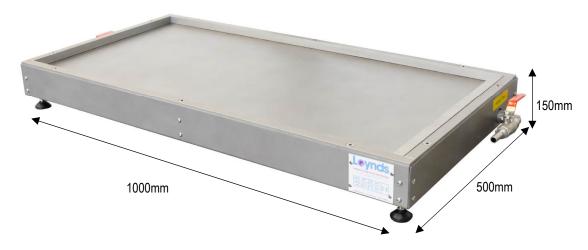

# DUE TO THEIR SMALL SIZE, THESE TABLES ARE IDEAL FOR SMALL SCALE PRODUCTION, CANDY DEMONSTRATIONS AND RECIPE DEVELOPMENT LABORATORIES.

The Loynds Mini Cold Table is made from full stainless-steel construction. The table top is manufactured from 10mm thick stainless steel to ensure an even cooling of the candy batch and to maximize heat dispersion. The inside water system is designed to give optimal cooling.

20mm solid square section side bars run around the full perimeter of the table to ensure the candy doesn't run over the edge. A central moveable bar can be adjusted up and down the table to give a smaller cooling area or enable you to create two smaller areas for cooling two batches simultaneously.

The table top is water cooled and there are water inlet and outlet connections at either end.

#### **OPTIONS**

Can be mounted on stand with drawers

Overall Height150mmMaterialStainless SteelOverall Length1000mmOutputDepends on useOverall Width500mmOutput15kgWeight84kg

is.gd/jemifu