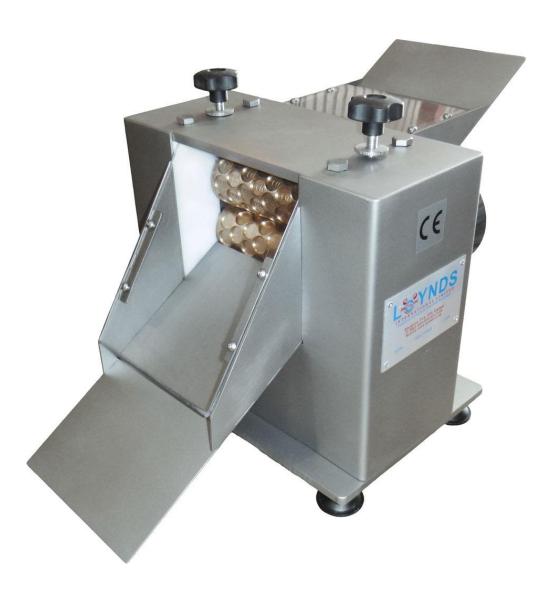

## **Loynds Candy Drop Roller Machine**

Drop roller machines are a low cost solution to producing die formed hard candy sweets.

The machine can be used to produce either solid single colour candies or 2 colour layered candies (1 colour on top of the other). A set of brass rollers with the candy design engraved into them continuously forms a ribbon of candy into the required shape.

The formed candy is then left to cool before the sweets can be broken up, sieved and then processed further or packaged.

The brass rollers can be engraved in various shapes including ovals, rounds, balls, oblongs, pears, lemons, flat drops or various other novelty shapes.