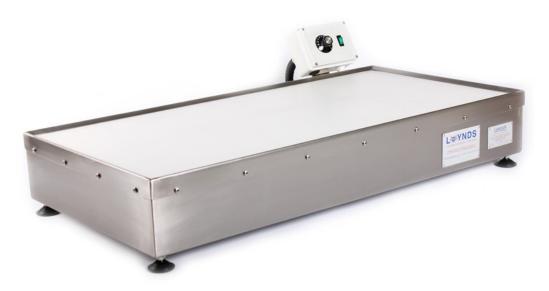

The Loynds range of mini hot tables is the ideal solution for the artisan candy maker. A hot table helps increase the time available to work the batch of candy before it sets and goes too hard.

The standard mini hot table dimensions are 1000mm x 650mm although they can be manufactured in any size required.

The table top is coated with a food grade non-stick vinyl coating and raised edges help prevent products from falling off the edge. The temperature of the table is adjustable via a rotary dial positioned above the tabletop.

#### FEATURES

- 1000mm long x 650mm wide x 50mm high.
- Non-stick vinyl surface.
- 1kW electric element heating can heat the table to 80°C.
- Simmer-stat controller for temperature adjustment.
- Screw adjustable feet to give up to 50mm in extra height.