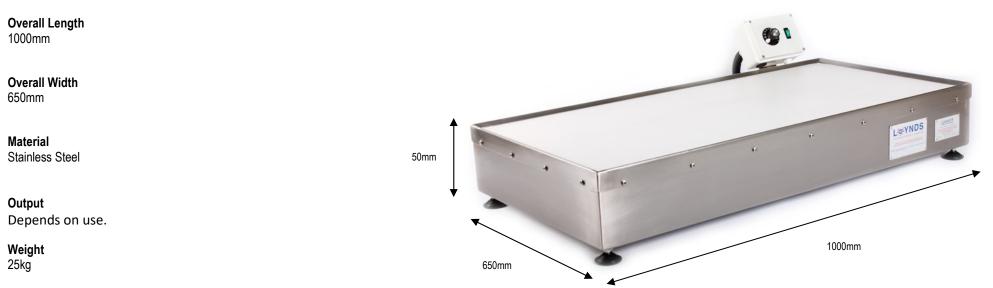

The Loynds range of mini hot tables is the ideal solution for the artisan candy maker. A hot table helps increase the time available to work the batch of candy before it sets and goes too hard.

The standard mini hot table dimensions are 1000mm x 650mm although they can be manufactured in any size required.

#### FEATURES

- 1000mm long x 650mm wide x 50mm high.
- Non-stick vinyl surface.
- 1kW electric element heating can heat the table to 80°C.
- Simmer-stat controller for temperature adjustment.
- Screw adjustable feet to give up to 50mm in extra height.

### **SPECIFICATIONS**

Overall Height 50mm