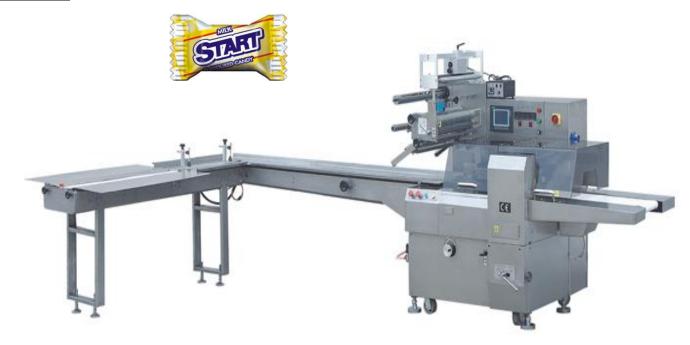

## **MWCH Cross Feed Mini Wrap**

## **Chocolate Mini Wrap**

Compact machine for wrapping small chocolate, wafer, candy products, pieces bars etc. in mini pillow pack wrap style. The machine wraps with a completely air tight seal working on all types of heat seal films. Running speed is 40-380 wraps per minute.

## **Features**

- Print registration unit.
- · Length of pack altered by keypad
- Product wrap counter.
- Pack size length 40mm-90mm (other sizes on request)
- Max product height 25mm
- Cross feed product in-feed system
- Fitted with zig zag paper knives.
- Powered by 220v single phase electrics.
- Speed variable via electric controller.
- End of wrapping material sensor.
- Mounted on wheels with screw down anchor feet.