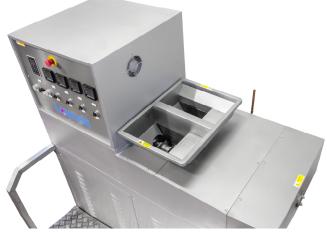

### EXTRUDER/CENTRE FILLER

THE LOYNDS SINGLE NOZZLE EXTRUDER FOR GUM AND SOFT CANDY PRODUCTS, WITH A LIQUID CENTRE FILLING OR A POWDER FILLING. THE CANDY CENTRES CAN BE ANY LIQUID FILLING SUCH AS JAMS OR CHOCOLATES.

The machine can be fitted with an alternative nozzle for a solid rope and extruders for multiple ropes can also be supplied.

All extruders are variable in speed with electric heating to the extruder & head. There is also a jacketed hopper for ware cooling.