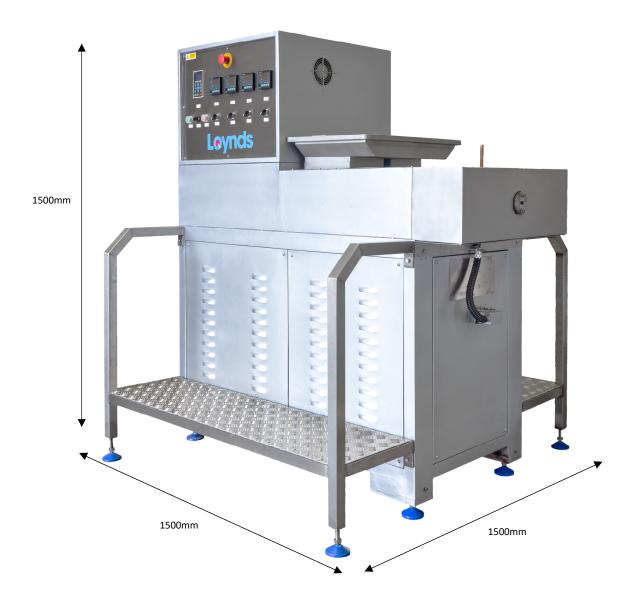

### **SPECIFICATIONS**

**Overall Height** 

1500mm

Overall Length 1500mm

Overall Width

1500mm

Power 415v 3-Phase

**Uses** Gum Paste

Weight 1220kg