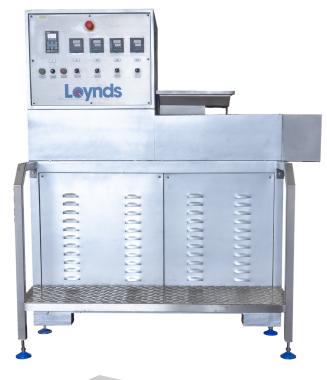

### EXTRUDER/CENTRE FILLER

THE LOYNDS SINGLE NOZZLE EXTRUDER FOR GUM AND SOFT CANDY PRODUCTS, WITH A LIQUID CENTRE FILLING OR A POWDER FILLING. THE CANDY CENTRES CAN BE ANY LIQUID FILLING SUCH AS JAMS OR CHOCOLATES.

The machine can be fitted with an alternative nozzle for a solid rope and extruders for multiple ropes can also be supplied.

All extruders are variable in speed with electric heating to the extruder & head. There is also a jacketed hopper for ware cooling.

#### **FEATURES**

- Single or multiple ropes
- Any rope profile
- Rope or sheet extruding
- Ropes can be liquid or powder filled

#### **OPTIONS**

- Operator Platform
- Twin Screw
- Cutter Attachment
- Castors / Wheels