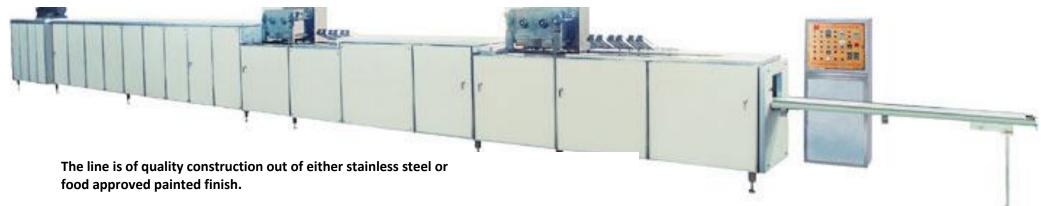

## **Loypack UK: One Shot Chocolate Moulding Line**

The machine has all the parts required for a modern day moulding machine, this includes chain secured moulds, mould heating, one shot depositing, vibration, refrigerated cooling and de moulding. We can also supply depositing heads that will produce a two colour outer shell.

The machine will produce both solid chocolate items and centre filled chocolate items on the one shot system. The machine deposit to a high degree of weight consistency. We can tailor these machines to your specific requirements.