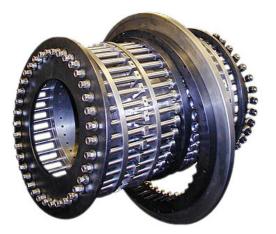

## ROTARY FORMING DIES RANGING FROM UNIPLAST DIES, T DIES, ROSTOPLAST AND LOLLIPOP DIES.

We supply a range of rotary forming dies which are suitable for use in a range of different machines.

All dies are designed and built in the UK, using the highest quality materials, cutting tools and tool room technology.

We can supply all types of quality candy forming dies for Uniplast all models, Super Rostaplast, Junior

Rostoplast, Robust & Super Robust, Strada, Plas-wrap. Drop Roller Dies, Dies for Lollipop machines, Aquarius, Carugil, Latini, Etc.