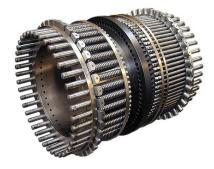

## ROTARY FORMING DIES RANGING FROM UNIPLAST DIES, T DIES, ROSTOPLAST AND LOLLIPOP DIES.

We supply a range of rotary forming dies which are suitable for use in a range of different machines.

All dies are designed and built in the UK, using the highest quality materials, cutting tools and tool room technology.

We can supply all types of quality candy forming dies for Uniplast all models, Super Rostaplast, Junior

Rostoplast, Robust & Super Robust, Strada, Plas-wrap. Drop Roller Dies, Dies for Lollipop machines, Aquarius, Carugil, Latini, Etc.