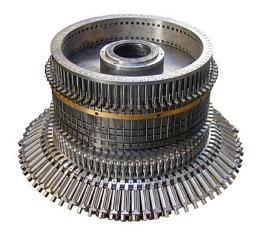

## ROTARY FORMING DIES RANGING FROM UNIPLAST DIES, T DIES, ROSTOPLAST AND LOLLIPOP DIES.

We supply a range of rotary forming dies which are suitable for use in a range of different machines.

All dies are designed and built in the UK, using the highest quality materials, cutting tools and tool room technology.

We can supply all types of quality candy forming dies for Uniplast all models, Super Rostaplast, Junior

Rostoplast, Robust & Super Robust, Strada, Plas-wrap. Drop Roller Dies, Dies for Lollipop machines, Aquarius, Carugil, Latini, Etc.