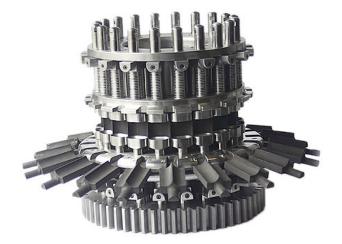

## ROTARY FORMING DIES RANGING FROM UNIPLAST DIES, T DIES, ROSTOPLAST AND LOLLIPOP DIES.

We supply a range of rotary forming dies which are suitable for use in a range of different machines.

All dies are designed and built in the UK, using the highest quality materials, cutting tools and tool room technology.

We can supply all types of quality candy forming dies for Uniplast all models, Super Rostaplast, Junior

Rostoplast, Robust & Super Robust, Strada, Plas-wrap. Drop Roller Dies, Dies for Lollipop machines, Aquarius, Carugil, Latini, Etc.