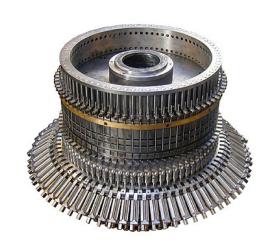

#### **ROTARY FORMING DIES**

## ROTARY FORMING DIES RANGING FROM UNIPLAST DIES, T DIES, ROSTOPLAST AND LOLLIPOP DIES.

We supply a range of rotary forming dies which are suitable for use in a range of different machines.

All dies are designed and built in the UK, using the highest quality materials, cutting tools and tool room technology.

We can supply all types of quality candy forming dies for Uniplast all models, Super Rostaplast, Junior

Rostoplast, Robust & Super Robust, Strada, Plas-wrap. Drop Roller Dies, Dies for Lollipop machines, Aquarius, Carugil, Latini, Etc.