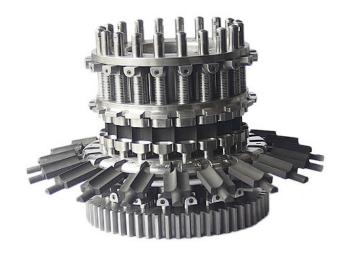

#### **ROTARY FORMING DIES**

## ROTARY FORMING DIES RANGING FROM UNIPLAST DIES, T DIES, ROSTOPLAST AND LOLLIPOP DIES.

We supply a range of rotary forming dies which are suitable for use in a range of different machines.

All dies are designed and built in the UK, using the highest quality materials, cutting tools and tool room technology.

We can supply all types of quality candy forming dies for Uniplast all models, Super Rostaplast, Junior

Rostoplast, Robust & Super Robust, Strada, Plas-wrap. Drop Roller Dies, Dies for Lollipop machines, Aquarius, Carugil, Latini, Etc.