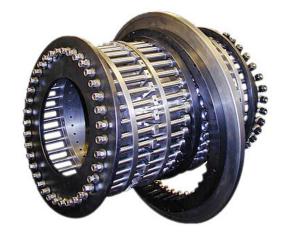

#### **ROTARY FORMING DIES**

## ROTARY FORMING DIES RANGING FROM UNIPLAST DIES, T DIES, ROSTOPLAST AND LOLLIPOP DIES.

We supply a range of rotary forming dies which are suitable for use in a range of different machines.

All dies are designed and built in the UK, using the highest quality materials, cutting tools and tool room technology.

We can supply all types of quality candy forming dies for Uniplast all models, Super Rostaplast, Junior

Rostoplast, Robust & Super Robust, Strada, Plas-wrap. Drop Roller Dies, Dies for Lollipop machines, Aquarius, Carugil, Latini, Etc.