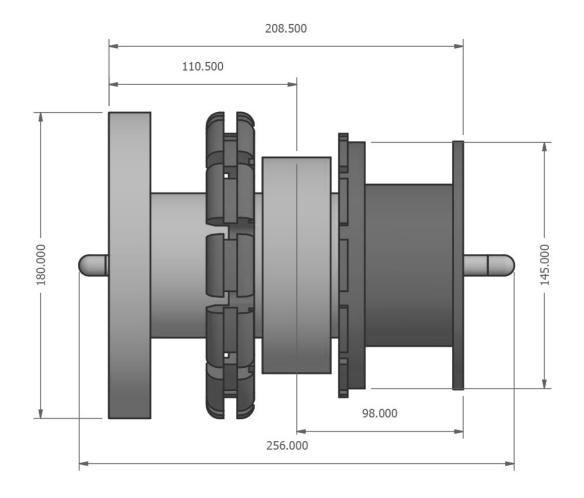

### **SPECIFICATIONS**

**Overall Height** 

180mm

**Overall Length** 

256mm

**Overall Width** 

180mm

Material

Cast Iron and Steel

Output

Dependant on machinery used

Weight

25Kg

Uses (dependant on product consistency)

Hard Candy