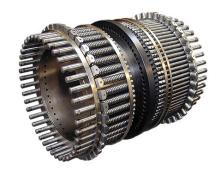

#### **ROTARY FORMING DIES**

## ROTARY FORMING DIES RANGING FROM UNIPLAST DIES, T DIES, ROSTOPLAST AND LOLLIPOP DIES.

We supply a range of rotary forming dies which are suitable for use in a range of different machines.

All dies are designed and built in the UK, using the highest quality materials, cutting tools and tool room technology.

We can supply all types of quality candy forming dies for Uniplast all models, Super Rostaplast, Junior

Rostoplast, Robust & Super Robust, Strada, Plas-wrap. Drop Roller Dies, Dies for Lollipop machines, Aquarius, Carugil, Latini, Etc.