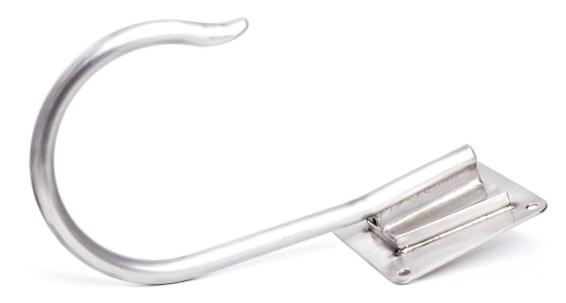

### **CANDY PULLING HOOK**

# AN ESSENTIAL ITEM FOR ANYBODY MAKING CANDY BY HAND. PULLING CANDY ADDS AIR TO THE BATCH AND TURNS IT WHITE / OPAQUE.

Manufactured from full stainless steel, the Candy Pulling Hook is robust, easy to clean and simple to use (as well as keeping you fit!).

The candy batch is first placed over the hook, then the two loose ends are gathered and thrown over it repeatedly. The process continues until sufficient air has been pulled into the batch.

Pulling the batch also turns the candy white / opaque, which is ideal for striping.

The Candy Pulling Hook is supplied in two parts: the back plate is screwed onto the wall and the hook slips easily in and out for easy cleaning.

### **FEATURES**

- Full stainless steel construction ensures a long life and easy cleaning.
- Hook releases quickly from back plate via thumb screw