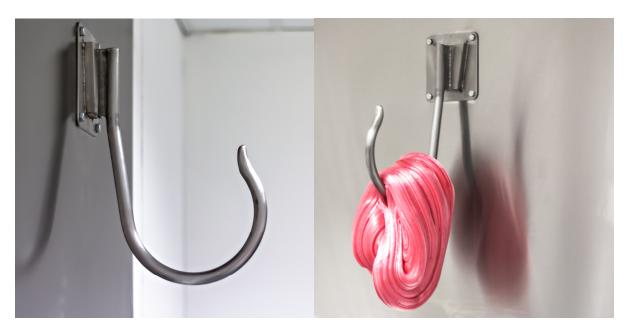

The candy batch is first placed over the hook, then the two loose ends are gathered and thrown over it repeatedly. The process continues until sufficient air has been pulled into the batch.

Pulling the batch also turns the candy white / opaque, which is ideal for striping.

The Candy Pulling Hook is supplied in two parts: the back plate is screwed onto the wall and the hook slips easily in and out for easy cleaning.