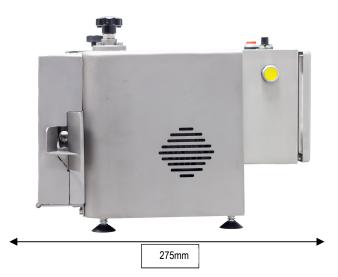

## **SPECIFICATIONS**

**Overall Height** 

280mm

**Overall Length** 

395mm

**Overall Width** 

275mm

Material