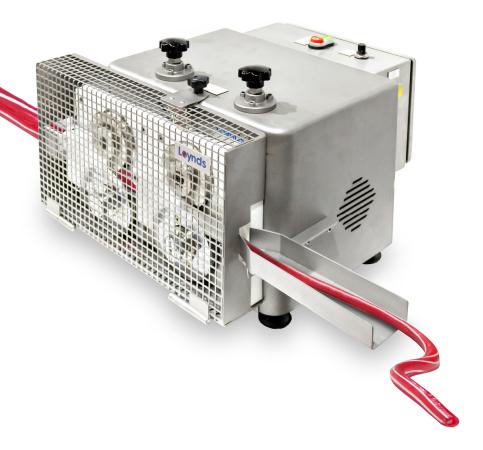

### **MINI CANDY ROPE SIZER**

A SCALED DOWN 2 STAGE MINI CANDY ROPE SIZER IDEAL FOR USE IN LABORATORIES, SMALL SCALE PRODUCTION OR MANUFACTURING DEMONSTRATIONS.

The Loynds mini candy rope sizer is the perfect addition to your small scale candy manufacturing set up. The machine perfectly complements other equipment available from our laboratory range.

The machine can be used for rope sizing both candy and caramel products.

Engineered in England the rope sizer is of a robust design manufactured in full 304 stainless steel construction with a glass bead finish. The machine is driven via a motor gearbox unit with an electronic variable speed unit.

The sizing consists of 2 pairs of changeable sizing rollers. Different rollers can be supplied to suit requirements. They will reduce the candy rope from a large diameter to a smaller one. Each set of rollers can be independently adjusted via a thumb screw located above each roller.

#### **FEATURES**

- Two sets of rollers
- Variable speed
- Electric heating with simmer stat control
- Easy to use size adjustment controls at each roller