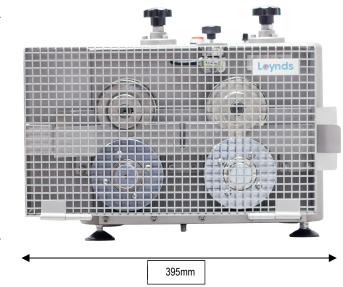

## **SPECIFICATIONS**

**Overall Height** 

280mm

**Overall Length** 

395mm

**Overall Width** 

275mm

Material