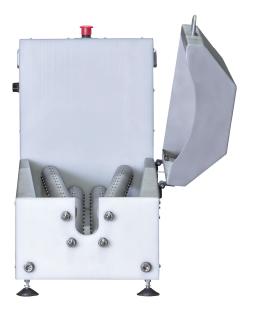

### MINI BATCH ROLLER

## FOR THE PRE-FORMING OF A CANDY MASS INTO A ROPE WHICH CAN BE USED BY OTHER PROCESSING EQUIPMENT

The Loynds table-top mini batch roller forms a batch of candy or toffee into a conical shape or rope. The batch is rolled continuously in alternate directions while heat is applied via electric heater elements located at the bottom of the machine.

The machine is suitable for batch sizes of up to 5Kg.

Temperature is controlled via a thermostat and the rope diameter can be controlled by adjusting the distance between the rollers at the out-feed.

A lid helps keep the batch warm white it is being rolled inside the machine.

#### **FEATURES**

- Stainless steel and food grade acetyl construction
- Very simple to operate
- Small table-top machine requiring very little space
- Electric batch heating from underneath the machine
- Heat control via a thermostat dial
- Adjustable rope size by adjusting the thumb screws at the outfeed
- Lid to keep the batch warm