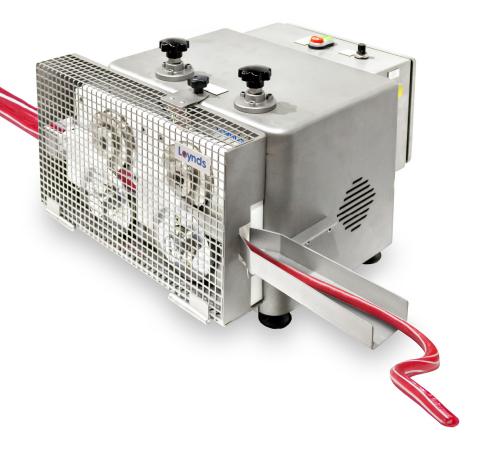

#### MINI CANDY ROPE SIZER

A SCALED DOWN 2 STAGE MINI CANDY ROPE SIZER IDEAL FOR USE IN LABORATORIES, SMALL SCALE PRODUCTION OR MANUFACTURING DEMONSTRATIONS.

The Loynds mini candy rope sizer is the perfect addition to your small scale candy manufacturing set up. The machine perfectly complements other equipment available from our <u>laboratory range</u>.

The machine can be used for rope sizing both candy and caramel products.

Engineered in England the rope sizer is of a robust design manufactured in full 304 stainless steel construction with a glass bead finish. The machine is driven via a motor gearbox unit with an electronic variable speed unit.

The sizing consists of 2 pairs of changeable sizing rollers. Different rollers can be supplied to suit requirements. They will reduce the candy rope from a large diameter to a smaller one. Each set of rollers can be independently adjusted via a thumb screw located above each roller.

The machine is normally table mounted but if required can be supplied on a separate floor stand.

#### **FEATURES**

- Two sets of rollers
- Variable speed
- Electric heating with simmer stat control
- Easy to use size adjustment controls at each roller