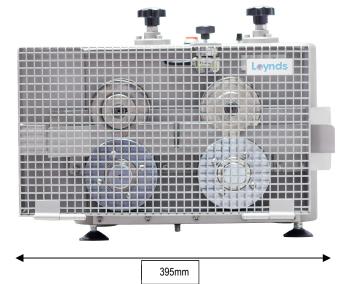

## **SPECIFICATIONS**

**Overall Height** 

280mm

**Overall Length** 

395mm

**Overall Width** 

275mm

Material