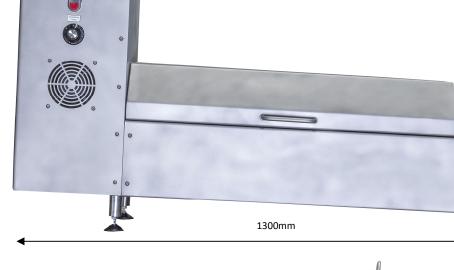

### **SPECIFICATIONS**

**Overall Height** 630mm

Weight

Machine = 80Kg

630mm

**Overall Length** 1300mm

Uses Hard Candy Soft Candy

**Overall Width** 