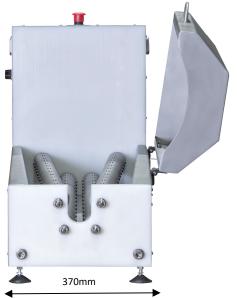

### **SPECIFICATIONS**

**Overall Height** 630mm

Weight

Machine = 80Kg

630mm

**Overall Length** 1300mm

Uses Hard Candy Soft Candy

**Overall Width** 

370mm

Toffee Caramel

Material

Machine - 304 Stainless Steel and food

grade acetyl

**Max Batch Size** 

480mm x 480mm

**Batch Size** 