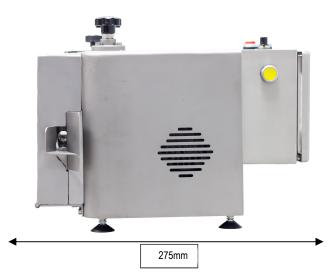

## **SPECIFICATIONS**

**Overall Height** 

280mm

**Overall Length** 

395mm

**Overall Width** 

275mm

Material