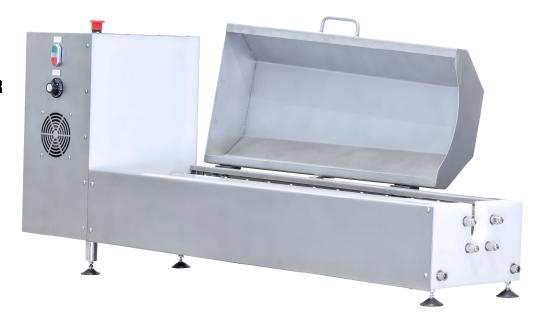

### MINI BATCH ROLLER

## FOR THE PRE-FORMING OF A CANDY MASS INTO A ROPE WHICH CAN BE USED BY OTHER PROCESSING EQUIPMENT

The Loynds table-top mini batch roller forms a batch of candy or toffee into a conical shape or rope. The batch is rolled continuously in alternate directions while heat is applied via electric heater elements located at the bottom of the machine.

The machine is suitable for batch sizes of up to 5Kg.

Temperature is controlled via a thermostat and the rope diameter can be controlled by adjusting the distance between the rollers at the out-feed.

A lid helps keep the batch warm white it is being rolled inside the machine.

#### **FEATURES**

- Stainless steel and food grade acetyl construction
- Very simple to operate
- Small table-top machine requiring very little space
- Electric batch heating from underneath the machine
- Heat control via a thermostat dial
- Adjustable rope size by adjusting the thumb screws at the outfeed
- Lid to keep the batch warm