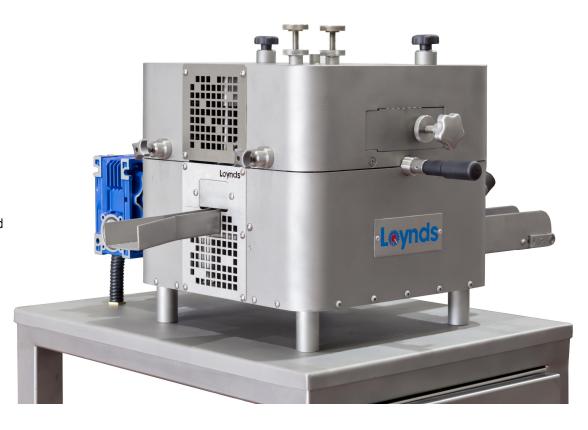

#### MINI CANDY ROPE SIZER

A SCALED DOWN 2 STAGE MINI CANDY ROPE SIZER IDEAL FOR USE IN LABORATORIES, SMALL SCALE PRODUCTION OR MANUFACTURING DEMONSTRATIONS.

The Loynds mini candy rope sizer is the perfect addition to your small scale candy manufacturing set up. The machine perfectly complements other equipment available from our <u>laboratory range</u>.

The machine can be used for rope sizing both candy and caramel products.

Engineered in England the rope sizer is of a robust design manufactured in full 304 stainless steel construction with a glass bead finish. The machine is driven via a motor gearbox unit with an electronic variable speed unit.

The sizing consists of 2 pairs of changeable sizing rollers. Different rollers can be supplied to suit requirements. They will reduce the candy rope from a large diameter to a smaller one. Each set of rollers can be independently adjusted via a thumb screw located above each roller.

The machine is normally table mounted but if required can be supplied on a separate floor stand.

#### **FEATURES**

- Two sets of rollers
- Variable speed
- Electric heating with simmer stat control
- Easy to use size adjustment controls at each roller