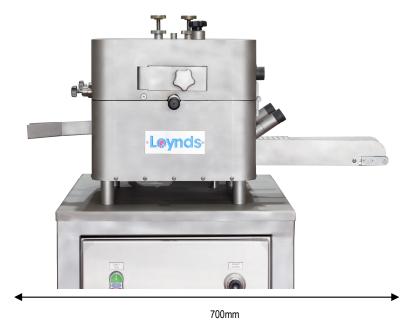

### MINI CANDY FORMING MACHINE

## THE LOYNDS MINI CANDY FORMING MACHINE IS IDEAL FOR LOW VOLUME OUTPUT OF PERFECTLY FORMED CANDIES.

This brand new mini candy forming machine is fresh out of the design office.

Designed specifically for people requiring smaller production outputs, the machine will produce perfectly formed candies in rounds, rectangles and oblongs.

The machine utilizes a continuous rotary die which forms a candy rope into perfectly formed candies in your preferred shape. The machine has been designed to be extremely robust ensuring a reliable and long life time. All parts are manufactured from stainless steel and die changeovers are extremely quick and simple.

### **SPECIFICATIONS**

**Overall Height** 

320mm

**Overall Length** 

700mm

**Overall Width** 

590mm

Material

Stainless Steel

Output

120kg per hour, depending on candy size

Weight

60kg

Uses

To form a rope of candy into die formed candies

https://youtu.be/\_yYQMC4VMpc