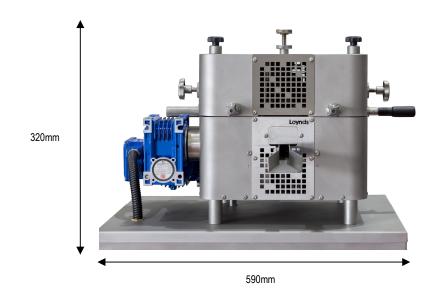

### MINI CANDY FORMING MACHINE

## THE LOYNDS MINI CANDY FORMING MACHINE IS IDEAL FOR LOW VOLUME OUTPUT OF PERFECTLY FORMED CANDIES.

This brand new mini candy forming machine is fresh out of the design office.

Designed specifically for people requiring smaller production outputs, the machine will produce perfectly formed candies in rounds, rectangles and oblongs.

The machine utilizes a continuous rotary die which forms a candy rope into perfectly formed candies in your preferred shape. The machine has been designed to be extremely robust ensuring a reliable and long life time. All parts are manufactured from stainless steel and die changeovers are extremely quick and simple.

### **SPECIFICATIONS**

**Overall Height** 

320mm

**Overall Length** 

700mm

**Overall Width** 

590mm

Material

Stainless Steel

Output

120kg per hour, depending on candy size

Weight

60kg

Uses

To form a rope of candy into die formed candies

https://youtu.be/\_yYQMC4VMpc