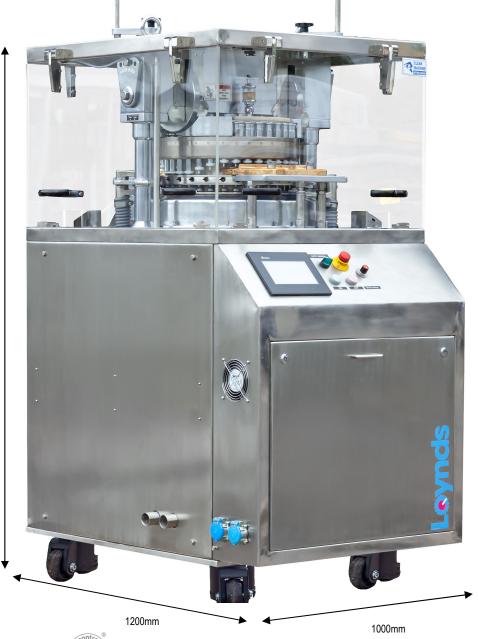

#### **Overall Height**

1790mm

#### **Overall Length**

1200mm

#### **Overall Width**

1000mm