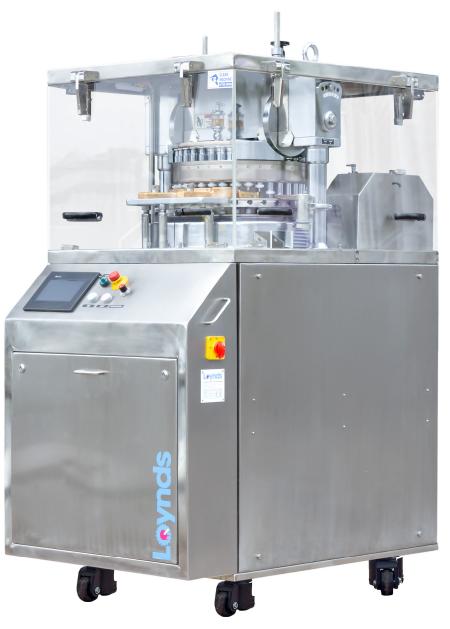

## **TABLET PRESS**

## FOR THE MANUFACTURE OF TABLETS

Pharmaceutical grade tablet press, also suitable for manufacturing confectionery products.

Powdered ingredients are loaded into the machine hopper, which are then compressed into tablet products of your design.

Controlled via touchscreen PLC, the machine can be configured to produce tablets with a diameter up to 25mm and a max depth of 20mm.

## **FEATURES**

- Controlled via touchscreen PLC
- Operator-friendly feeding system
- Max. Tablet diameter: 25 mm
- Max. Depth of Fill: 20mm

#### Material

Stainless Steel Outer