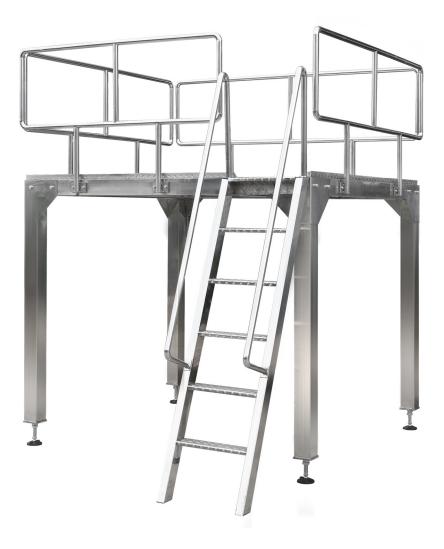

### **GANTRY PLATFORM WITH STAIRS**

#### FOR ACCESS TO MULTI-HEAD WEIGHERS ABOVE BAGGING MACHINES

Made from painted mild steel or from robust 304 stainless steel. Gantry & stair units for overhead multi weighers, Volumetric, Feed hoppers etc.

#### **FEATURES**

- Mild steel or stainless steel construction
- Sturdy platform
- Can be built to suit any installation