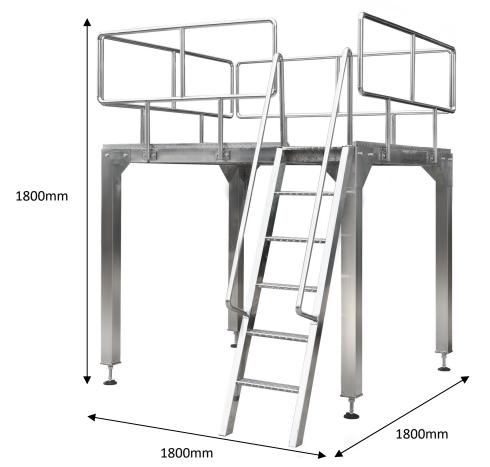

## **GANTRY PLATFORM WITH STAIRS**

## **SPECIFICATIONS**

Material

Stainless Steel / PVC

Length 1800mm

Height

1800mm

Width

1800mm

Weight

450kg