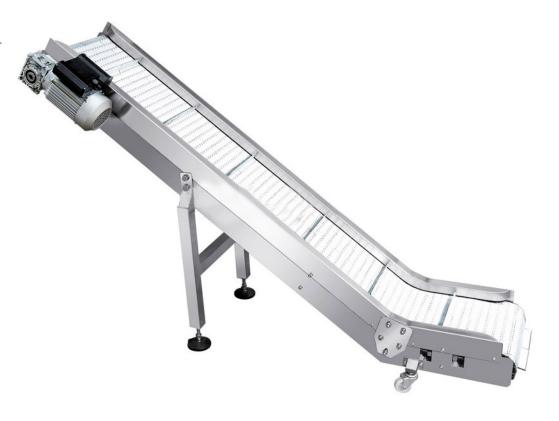

### **OUTPUT CONVEYER**

#### FOR CONVEYING PRODUCT

This conveyor receives product from the bagging machine and takes it to the next stage in your process, for example check weighing and metal detection.

The conveyor can be built to the height you require. The belts are made from full PVC for easy cleaning.

Can be used as a standalone conveyor or used in conjunction with a bagging machine.

#### **FEATURES**

- Used as belt transportation, alone or to accompany a packing machine
- Designed according to data or site inspection to meet customer specifications
- Stainless steel and carbon steel structure
- PVC belt
- Stainless steel chain
- PVC chain for transportation