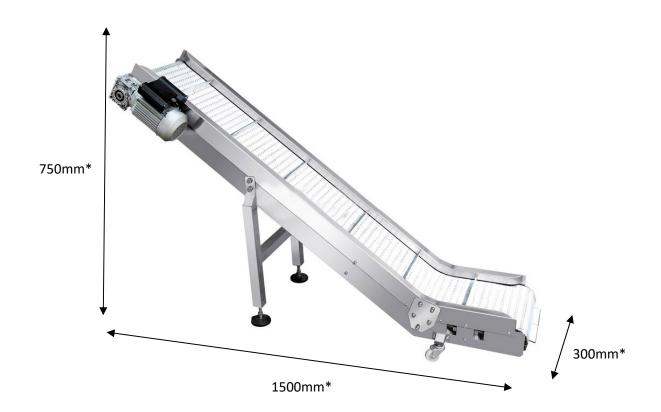

#### Length

made to your requirements

#### Height

made to your requirements

#### Width

made to your requirements

#### Power

0.05kw

\*Standard size. Also available in any size.