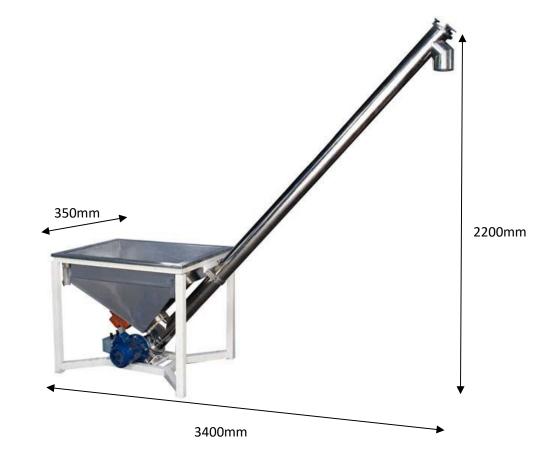

## **SCREW CONVEYER**

**SPECIFICATIONS** 

Material Stainless Steel

Length made to your requirements

Height made to your requirements

Width made to your requirements

Output 1-3 Tons per hour

Weight 150kg