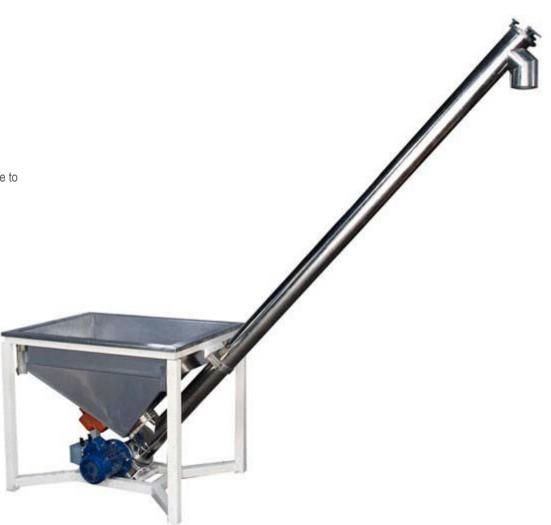

## FOR CONVEYING POWDERED PRODUCT UPWARDS, TOWARD A VERTICAL BAGGING MACHINE SETUP

This is a conveyor for lifting powders or granulated products into your weighing system.

Bulk product is loaded into the hopper at ground level. It is then lifted via a screw inside a tube to your required height.

Full stainless steel construction.

#### FEATURES

- Suitable to convey powdered or granulated products
- Transport quality : 1~3(ton/hour)
- Lifting height : made to your requirements

Leynds