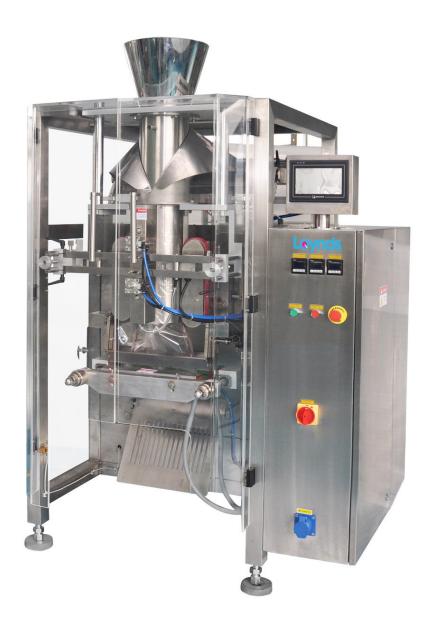

#### FOR PACKING AND SEALING OF PRODUCT INTO POUCHES AND BAGS

Loynds Vertical Form Fill Seal Machines (VFFS) for bagging products in plain or printed film.

The bag making process is fully automated and consists of forming the bag, closing if required, filling it (filling machine required), sealing, then dropping the product. We can offer a considerable variety of bags, for example; standard pillow bags, block bottom, side gusset bags, euro slot bags, handles.

Our machines are manufactured to a modern design with an outer cabinet made from 304 stainless steel, the machines are of a robust construction and have a long life, with easy maintenance and easy size parts changeover. These machines have an excellent reputation working on multi-shift production cycles. Loynds have been putting these machines into factories all over the world for over 15 years.

#### **FEATURES**

- PLC controlled
- HMI Touch Screen
- Automatic film unwinding system with tension control
- Film ending alarm
- Pneumatic unwind film Shaft
- Automatic film centering
- Film quick splice bar
- Intelligent error notification
- Gusset & Block bottom
- bag attachment (extra)