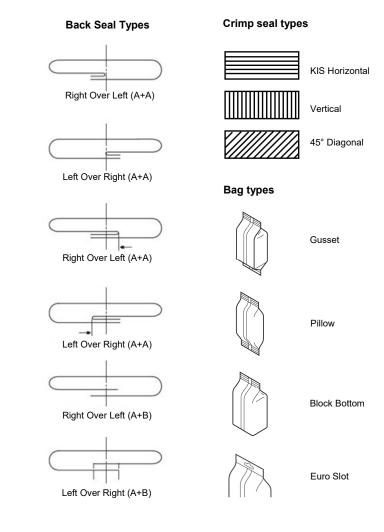

#### FOR PACKING AND SEALING OF PRODUCT INTO POUCHES AND BAGS

Loynds Vertical Form Fill Seal Machines (VFFS) for bagging products in plain or printed film.

The bag making process is fully automated and consists of forming the bag, closing if required, filling it (filling machine required), sealing, then dropping the product. We can offer a considerable variety of bags, for example; standard pillow bags, block bottom, side gusset bags, euro slot bags, handles.