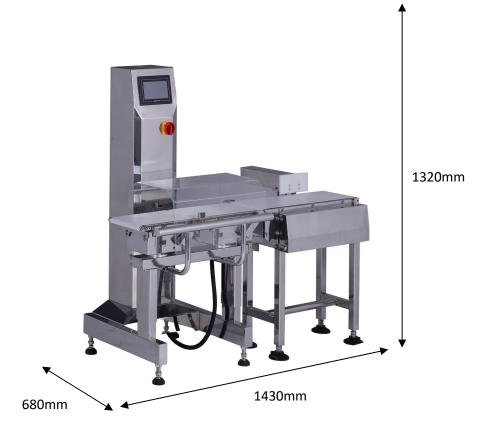

## AUTOMATION TO ENSURE YOUR FINAL PRODUCT WEIGHT IS WITHIN TOLERANCE RANGES

End of line machine for the automatic checking of products to make sure they are not over / under weight.

Products that are not within the set weight parameters will be automatically rejected.

A variety of reject mechanisms are available, depending on your product type.

The machines are manufactured from full stainless-steel and are rated IP55.

High precision load cells.

Belt speeds adjustable. 50 product presets can be saved in the machine and these are easy to edit and recall.

Controls are all via an easy to use touchscreen interface.

#### **FEATURES**

- Inspection weight range : 10~1200g
- Weigh accuracy: ± 0.5g
- Max Speed: up to 150 bags per minute (product dependant)
- Weighing scale size: 400mm long x 245mm wide
- Weigh increments 0.1g
- Touch screen control panel
- Max Product Dimensions: 250x220x200mm