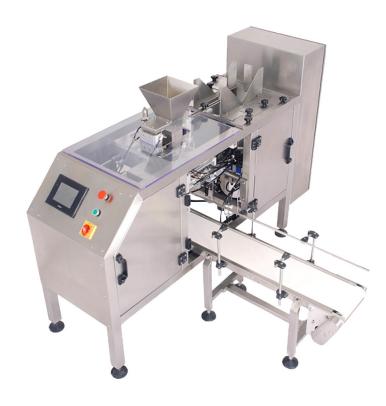

#### DOYPACK POUCH MACHINE FOR PRE-MADE DOYPACK POUCHES

Loypack pouch machines for packing dry granular type good such as candies, chocolate, powders, pasta, snacks, beverages etc, or liquids such as beverages, sauces, cosmetics etc..

The unit is for small scale production, various models available up to 25 packs per minute (depending on product). Machine fully automatic from picking up the bag, filling & sealing it. Various feed systems available such as multi weighing, auger feed, volumetric, liquid fill etc.

The machine can work with various pouch-type bags with or without zippers, seals & spouts.

## **FEATURES**

- Stainless Steel Construction
- Up to 25BPM
- Small footprint
- Simple operation
- Various bag sizes (150-280mm Width x 150-320mm Length)
- Mitsubishi Touchscreen Controls