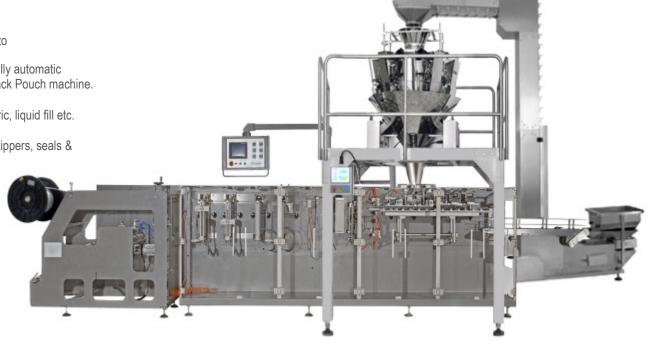

### DOYPACK POUCH MACHINES FOR POUCHES MADE CONTINUOUSLY FROM A ROLL OF FILM

Loynds Doypack Pouch Machines for pouches made continuously from a roll of film. The Pouch machines are for packing dry granular type good such as candies, chocolate, powders, pasta, snacks, beverages etc, or liquids such as beverages, sauces, cosmetics etc.

These machines are for high output production various models available up to

150 packs per minute (depending on the product and pack type). Machine fully automatic from picking up the bag, filling & sealing it. Or we can just sell you the Doypack Pouch machine.

Various feed systems available such as multi weighing, auger feed, volumetric, liquid fill etc.

The machine can work with various film types and can work with or without zippers, seals & spouts.

#### **FEATURES**

- Stainless Steel Construction
- Up to 150BPMPLC Controlled with Servo Motors
- Easy Maintenence.
- Easy Clean.