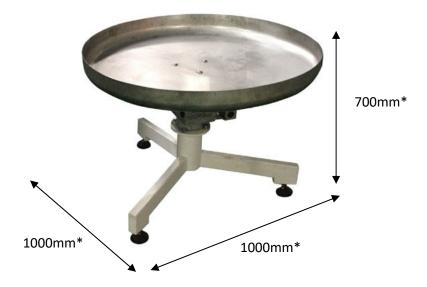

## ROTARY PACKING TABLE TO COLLECT PACKS FROM THE PACKAGING MACHINES

The Lazy Susan rotating table is ideal for placement at the end of your bagging or wrapping line.

Stops product piling up to assist operators' packing.

With a standard diameter of 1000mm, there's plenty of space to hold bagged product while the operator works, with options for larger sizes available.

## **FEATURES**

- 1000mm Diameter
- Sturdy frame construction
- 304 Stainless-steel rotating dish table
- Constant rotation speed, variable speed available on request

\*Standard Size. Other sizes available on Request.