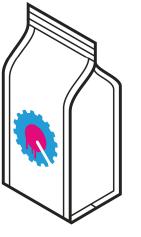

#### FOR PACKING AND SEALING OF PRODUCT INTO FOUR-SIDED STAND-UP POUCHES / BAGS

This machine creates a smooth 4-sided bag with vertical sealing and bottom gusset, so the bag will stand up on its own.

It has the capability to produce bags of various sizes (see below) and has an output of approx. 50 per minute.

It can accept a film with maximum width of 530mm and forms seals in the following size ranges:

Side seal: 4-6mm

Back seal: 10-12mm

### FEATURES

- Front-facing bag width: 80-170mm
- Side of bag width: 40-100mm
- Bag height: 100-280mm
- Power: 5.3Kw