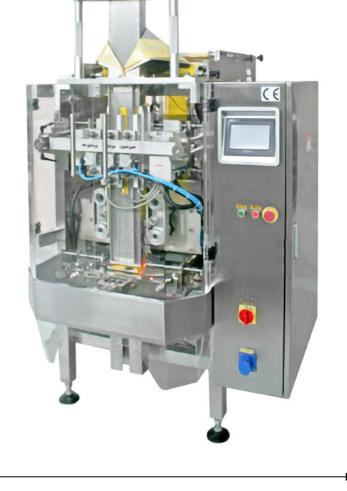

## **QUAD BAGGING MACHINE**

## **SPECIFICATIONS**

Overall Height 1950mm

Overall Length 1750mm

Overall Width 1150mm

Material Outer Cabinet - 304 Stainless Steel

1950mm

Output Approx. 50 bags per minute

Weight Machine = 650Kg

**Uses** Bagging of hard candies, nuts, gum, tablets, powders, granules etc in a guad-sided bag

1750mm