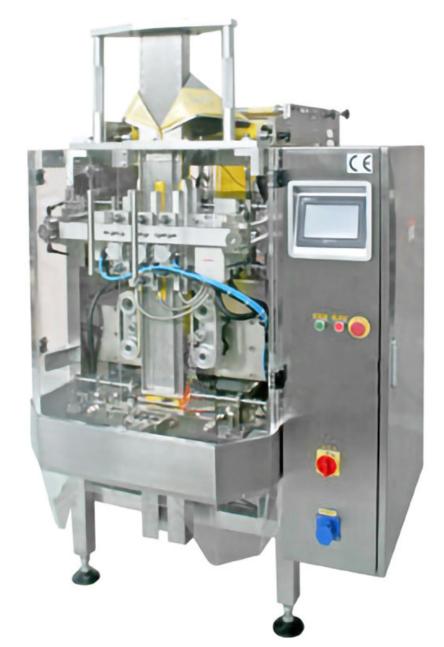

## **QUAD BAGGING MACHINE**

## **SPECIFICATIONS**

Overall Height 1950mm

Overall Length 1750mm

Overall Width 1150mm

Material Outer Cabinet - 304 Stainless Steel

1950mm

Output Approx. 50 bags per minute

Weight Machine = 650Kg

**Uses** Bagging of hard candies, nuts, gum, tablets, powders, granules etc in a guad-sided bag

1750mm