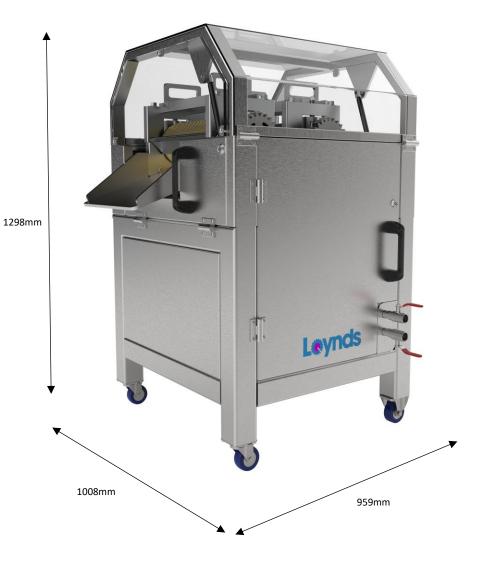

## WATER COOLED HARD CANDY DROP ROLLER MACHINE,

**SPECIFICATIONS** 

Overall Height 1298mm

Overall Length 959mm

**Overall Width** 

1008mm

Material Stainless Steel

Power

4kW