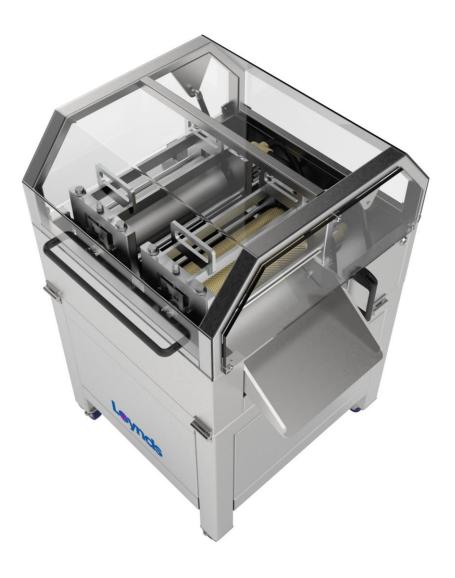

## WATER COOLED HARD CANDY DROP ROLLER MACHINE,

### FOR THE PRODUCTION OF SUGAR & SUGAR-FREE HARD CANDY DROPS, SOME FIRMER Soft type candies, inclusions such as honeycomb, fudge etc

Designed and manufactured in the UK by Loynds, The Drop Roller Forming Machine has one set of water-cooled pre sizing rollers and one set of water-cooled forming rollers.

Each roller measures 363mm width x 154mm O/D but these can be customized. Each set of rollers is independently controlled with variable speed. The output is dependent on product and its size but typically this is around 500Kg per hour. The machine is full stainless steel and the forming roller is made from phosphor bronze.

Chilled water is delivered to the rollers by a water chilling unit which is supplied separately.

The forming roller assemblies are designed so that the whole assembly can be lifted in and out of the machine meaning die changeovers can be done in less than 10 minutes.

The machine is fully guarded with a hinged acrylic lid which is mounted on gas struts and magnetic guard switches are fitted so if the lid is opened the machine stops safely.

The machine is controlled via a touch screen (HMI) which gives access to speeds, on/off and safety functions. The water-cooled drop roller can also be supplied with a cooling tunnel or conveyor system to move product away from the machine. Additionally, we can supply breaking drums to break up the candy web and de-bur the products.

#### **FEATURES**

- Quick change over of die forming rollers saving production time
- Castors for ease of movement which are also lockable
- Rollers can be produced to customers specification
- Water cooled pre sizing and forming dies
- All parts easily removed for cleaning and maintenance