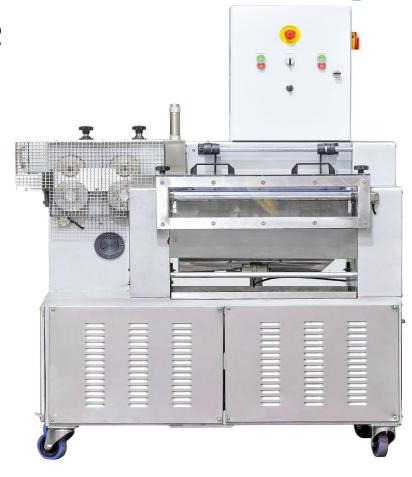

## AUTOMATIC LOGO CANDY BALL & DISC CUTTING MACHINE — DCO1 & DCO2

#### ESSENTIAL FOR THE CUTTING OF ROCK CANDY INTO PERFECTLY FORMED DISCS OR BALLS.

The Logo Candy Disc Cutting Machine, including models DC01 (800mm wide) and DC02 (1000mm wide), is a specialized piece of machinery designed for precision cutting of a candy rope into uniform disc shapes or balls. Ideal for manufacturing candy with intricate designs inside the rope such as logos, fruits, faces, or lettering.

#### **FEATURES**

- Precision Cutting Mechanism: Ensures uniformity in size and shape of candy discs, preserving the integrity of central designs.
- Variable Speed Control: Offers flexibility to adjust the cutting speed according to production requirements.
- Customizable Components: Equipped with interchangeable rollers and cutters, allowing customization for different diameters and lengths of cut discs.
- Integration with Production Line: Optimally used in tandem with a batch roller and rope sizer, facilitating seamless continuous production.
- Additional Equipment Option: Can be supplied with a single tier shaking bed cooler for enhanced cooling efficiency.
- Ball or Disc Cutting: The machine can manufacture both discs and balls by simply swapping in and out the cutters.
- Logo Disc Cutter 800mm Width (DC01): Suitable for operations requiring a compact size.
- Logo Disc Cutter 1000mm Width (DC02): Ideal for larger-scale production needs.
- **DC01 800mm Model Dimensions:** (L)1200mm x (W)900mm x (H)1500mm.
- DC02 1000mm Model Dimensions: (L)1000mm x (W)900mm (H)1500mm.