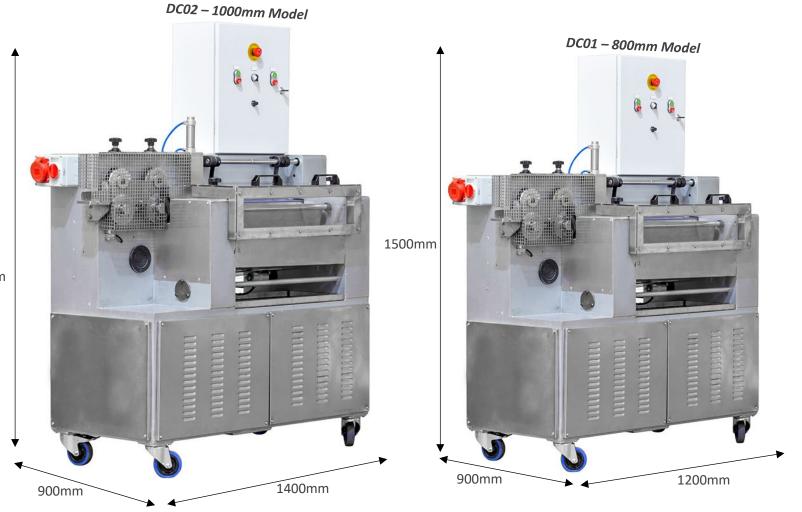

#### **FEATURES**

- Precision Cutting Mechanism: Ensures uniformity in size and shape of candy discs, preserving the integrity of central designs.
- Variable Speed Control: Offers flexibility to adjust the cutting speed according to production requirements.
- Customizable Components: Equipped with interchangeable rollers and cutters, allowing customization for different diameters and lengths of cut discs.
- Integration with Production Line: Optimally used in tandem with a batch roller and rope sizer, facilitating seamless continuous production.
- Additional Equipment Option: Can be supplied with a single tier shaking bed cooler for enhanced cooling efficiency.
- Ball or Disc Cutting: The machine can manufacture both discs and balls by simply swapping in and out the cutters.
- Logo Disc Cutter 800mm Width (DC01): Suitable for operations requiring a compact size.
- Logo Disc Cutter 1000mm Width (DC02): Ideal for larger-scale production needs.
- **DC01 800mm Model Dimensions:** (L)1200mm x (W)900mm x (H)1500mm.
- DC02 1000mm Model Dimensions: (L)1000mm x (W)900mm (H)1500mm.

### **SPECIFICATIONS**

**Overall Length** 

DC01: 1200mm DC02: 1400mm

**Overall Width** 

DC01: 900mm DC02: 900mm

**Overall Height** 

DC01: 1500mm DC02: 1500mm

Material