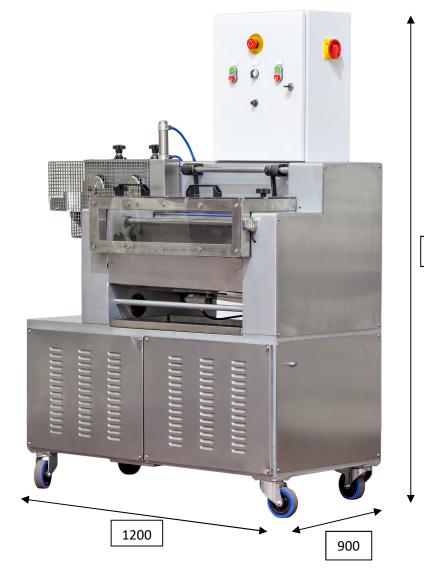

## **SPECIFICATIONS**

Overall Height 1500mm

Overall Length 1200mm

Overall Width 900mm

Material Machine - 304 Stainless Steel with bead blast finish

Output Up to 150Kg per hour depending on sweet size

Weight Machine = 465Kg

Uses (dependant on product consistency) Hard Candy

Measurements are in millimetres

1500