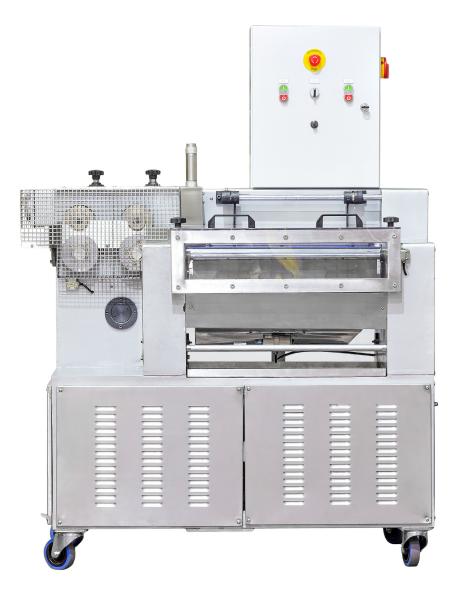

#### FEATURES

- Two sets of infeed rollers
- Long rope cutter
- Rope transfer
- Multi-blade disc / ball cutter
- Table top machine (standard model)
- Fall out chute

#### **OPTIONS**

- Osculating three-level cooler
- Can be produced to cut Discs or Balls

Leynds