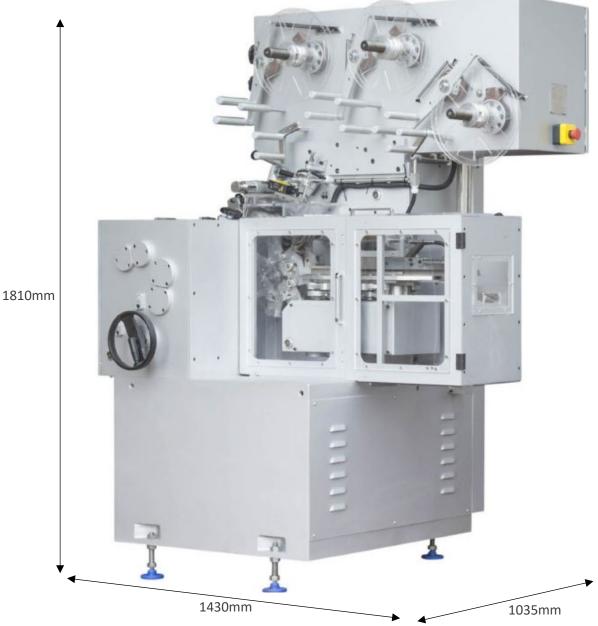

#### **FEATURES**

- Capacity: Up to 450Pcs per minute.
- Versatility at Its Core: Whether you're producing toffee, fruit chews, bubble gum, or highboiled sugar candies, the CW01 is capable of manufacturing them all.
- Efficient Design: Optimised for low maintenance and ease of operation, the CW01 is built for durability and consistent performance.
- Intelligent Operations: An advanced PLC system ensures minimal wrapper wastage, synchronising paper feed with product flow perfectly.
- Precision Wrapping: Equipped with photocells for exact print registration, the CW01 ensures each piece is wrapped to perfection.
- **Dimensions:** (L)1430mm x (W)1035mm x (H)1810mm

### **SPECIFICATIONS**

**Overall Length** 

1430mm

**Overall Width** 

1035mm

**Overall Height** 

1810mm

Material