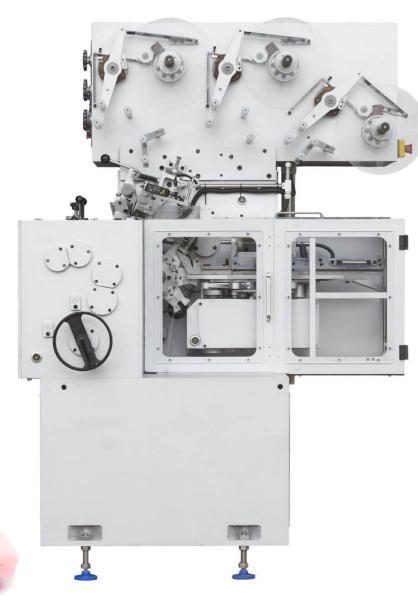

### CUT AND WRAP YOUR CONFECTIONERY PRODUCTS ON A SINGLE MACHINE AT UP TO 450PCS PER MINUTE.

The Loynds CW01 is a high-speed cut and fold wrapping machine inspired by the robust Nagema W5 series. This machine is the heart of candy production, shaping and packaging your gum or candy products at up to 450 pieces per minute.

#### **FEATURES**

- Capacity: Up to 450Pcs per minute.
- Versatility at Its Core: Whether you're producing toffee, fruit chews, bubble gum, or highboiled sugar candies, the CW01 is capable of manufacturing them all.
- Efficient Design: Optimised for low maintenance and ease of operation, the CW01 is built for durability and consistent performance.
- Intelligent Operations: An advanced PLC system ensures minimal wrapper wastage, synchronising paper feed with product flow perfectly.
- Precision Wrapping: Equipped with photocells for exact print registration, the CW01 ensures each piece is wrapped to perfection.
- **Dimensions:** (L)1430mm x (W)1035mm x (H)1810mm