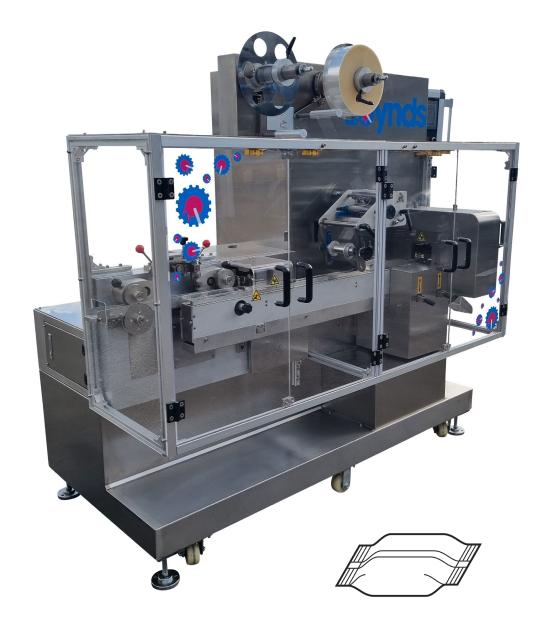

### CUT AND PILLOW PACK MACHINE — CPPO 1

## DESIGNED FOR CONFECTIONERY MANUFACTURERS, OFFERING PRECISION SHAPING, CUTTING, AND PACKAGING FOR A VARIETY OF CANDY PROFILES.

The CPP01 Cut and Pillow Pack Machine delivers exact shaping and efficient packaging for diverse candy types. Equipped with two vertical rope forming wheels that precisely shapes the confectionery into various shapes including rounds, squares, oblongs, and flats.

Post shaping the piece is cut with the machines integrated nipper knives. The product is then transferred onto a conveyor system where it is fed into the wrapping section. The product is finally wrapped in individual pillow style packs. The machine can cut and wrap at up to 350Pcs per minute depending on the piece size. The machine includes a print registration device for aligning printed film onto the final packs.

#### **FEATURES**

- Capacity: Up to 350Pcs per minute.
- Print Registration Device: for running printed films.
- Various Product Shapes: Rounds, Squares, Oblongs, and Flats.
- Double Roll Film Holder: for quick change over of rolls.
- Electronic guard switch that stops the machine when the guards are opened for operator safety.
- Dimensions: (L)2250mm x (W)900mm x (H)1550mm