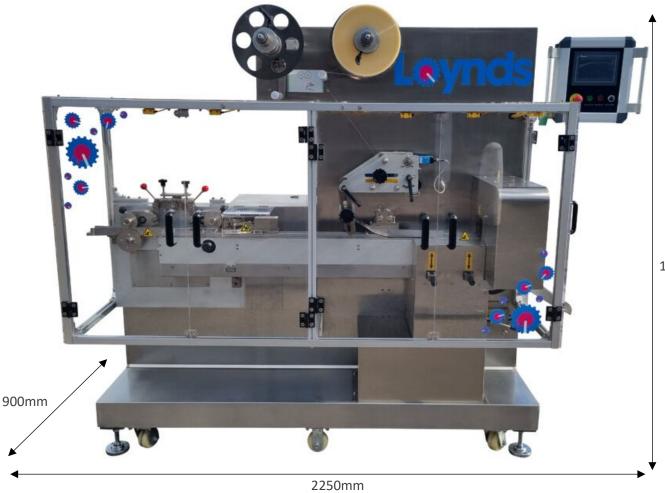

#### **FEATURES**

- Capacity: Up to 350Pcs per minute.
- Print Registration Device: for running printed films.
- Various Product Shapes: Rounds, Squares, Oblongs, and Flats.
- Double Roll Film Holder: for quick change over of rolls.
- Electronic guard switch that stops the machine when the guards are opened for operator safety.
- Dimensions: (L)2250mm x (W)900mm x (H)1550mm

#### **Overall Length**

2250mm

#### **Overall Width**

900mm

#### **Overall Height**

1550mm