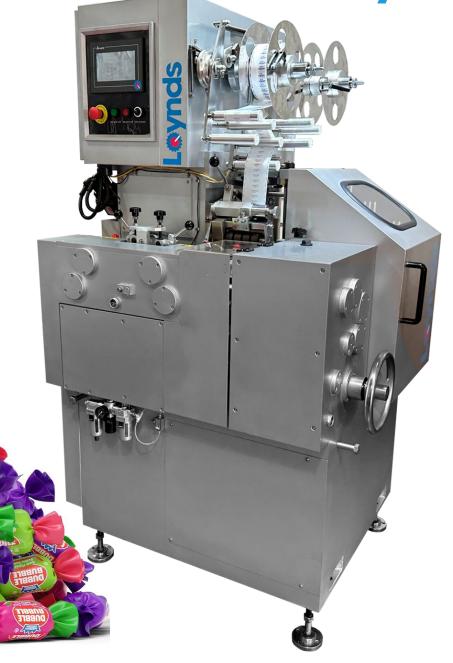

# **CUT AND TWIST WRAPPING MACHINE — CW02**

# AN AUTOMATIC MACHINE FOR FORMING, CUTTING AND DOUBLE TWIST WRAPPING HARD OR SOFT CANDY, TOFFEE, AND GUM PRODUCTS AT UP TO 450PCS PER MINUTE.

The Loynds CW02 is a high-speed cut and double twist wrapping machine inspired It can produce and wrap squares, oblongs, cubes and log shaped pieces and it will wrap them in a double twist wrap style.

## **FEATURES**

- Capacity: Up to 450Pcs per minute.
- Versatility at Its Core: Whether you're producing toffee, fruit chews, bubble gum, or high-boiled sugar candies, the CW02 is capable of manufacturing them all.
- **Efficient Design:** Optimised for low maintenance and ease of operation, the CW02 is built for durability and consistent performance.
- Intelligent Operations: An advanced PLC system ensures minimal wrapper wastage, synchronising paper feed with product flow perfectly.
- Precision Wrapping: Equipped with photocells for exact print registration, the CW02 ensures each piece is wrapped to perfection.
- Dimensions: (L)1440mm x (W)1185mm x (H)1810mm