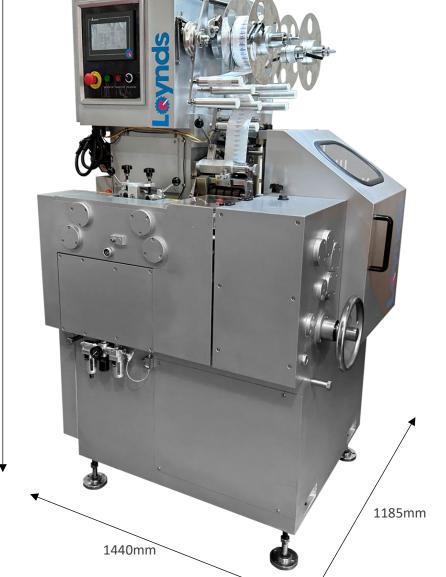

## **Overall Length**

1440mm

#### **Overall Width**

1185mm

## **Overall Height**

1810mm