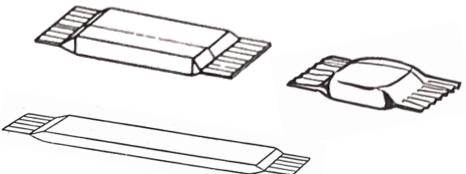

#### FOR THE CUTTING & WRAPPING OF SOFT, HARD CANDIES & GUM IN A PILLOW PACK Style wrap

The Cut & Pillow Pack Machine operates at speeds of up to 350 packs per minute and is complete with a print registration unit. It is suitable for soft candy & gum.

#### FEATURES

- Rectangle, square or cylindrical packaging shape
- Packaging length up to 160mm
- Packaging width up to 20mm
- Packaging height up to 18mm
- Dual film reel holder
- Print registration unit