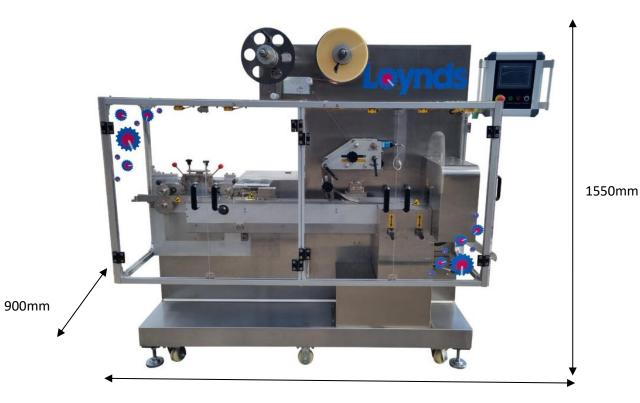

### **SPECIFICATIONS**

Overall Height 1550mm

Overall Length 2250mm

Overall Width 900mm

Material Machine - 304 Stainless Steel outer panels.

**Output** Up to 350 wraps per minute depending on sweet size

Weight Machine = 1250Kg