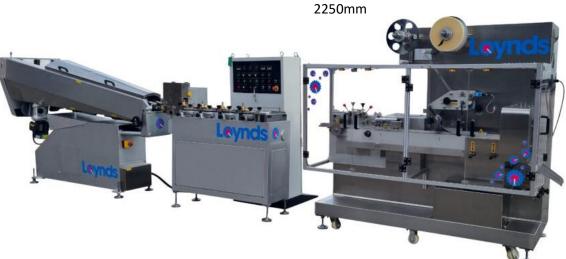

The unit consist of double infeed roller section, cutting, piece transfer, transport chain, wrapping & section.

The machine is used with a batch roller & rope sizer or in some case with an extruder to give a complete automatic candy forming line.