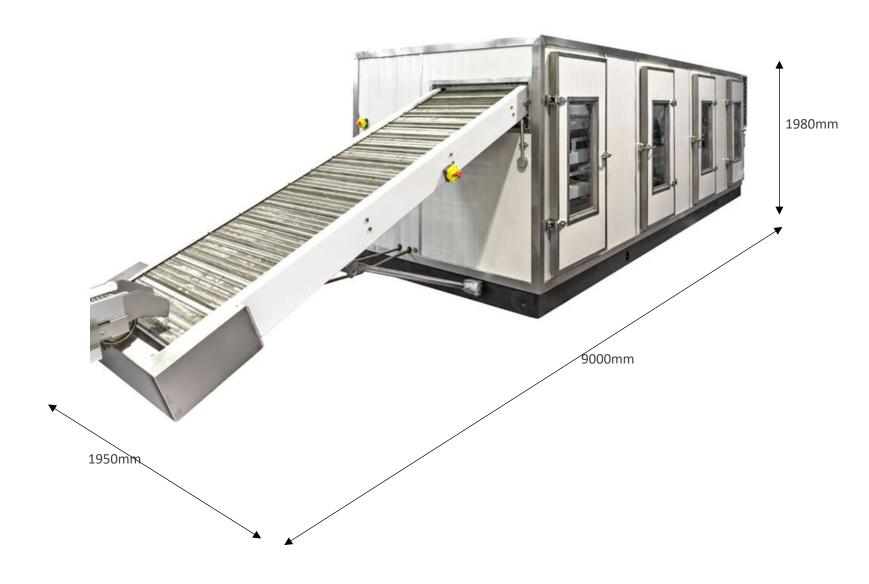

## **SPECIFICATIONS**

### **Overall Length**

9000mm

#### **Overall Width**

1950mm

#### **Overall Height**

1980mm