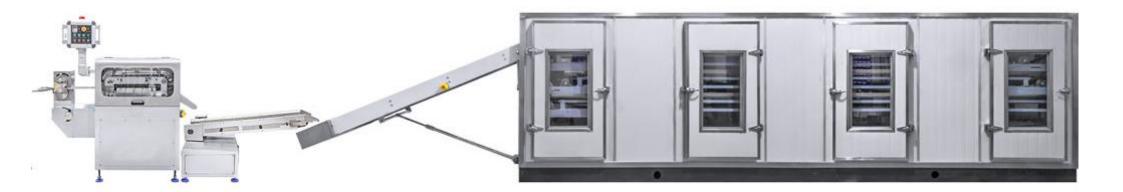

# REFRIGERATED 3-TIER COOLER - RC14

# IDEAL FOR FACTORIES WITH A HOTTER AMBIENT AIR TEMPERATURE AND THEREFORE REQUIRE A MORE INTENSE COOLING MEDIUM THAN OUR STANDARD AMBIENT COOLER.

The Refrigerated Cooler 3-Tier – RC14 is specifically designed for confectionery factories operating in environments with elevated ambient temperatures.

The 3-tier cooling system is essential for ensuring the quality and consistency of products like lollipops and die formed candies, particularly in settings where standard ambient cooling is insufficient.

The cooler can be customised in both size and capacity based on your requirements. It can be supplied alone or as part of a complete candy manufacturing system.