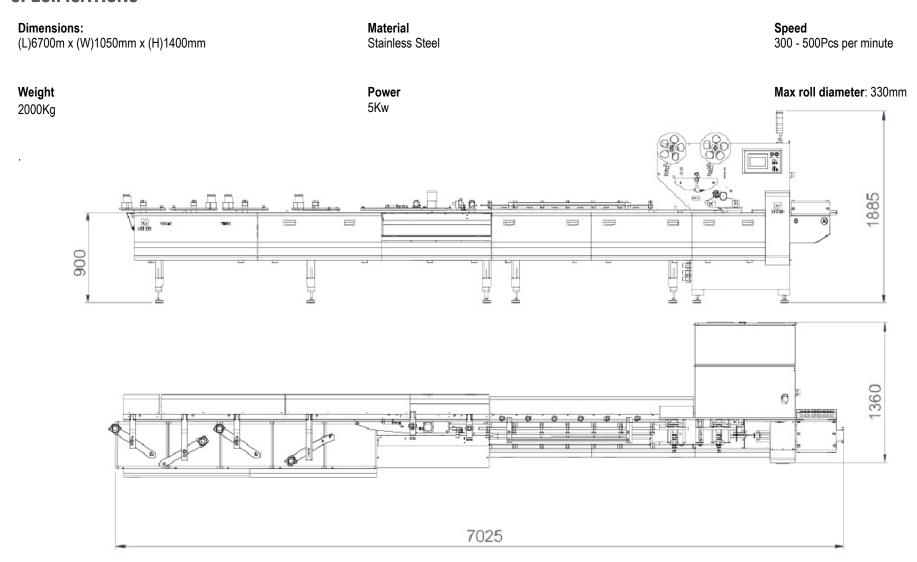

e feeding them into the wrapper.

The flow-pack is fully automatic with print registration and a date printer, as well as an auto-reject device for misplaced chocolates/candies.

The machine can also be supplied in different configurations of cutting jaws for different sized products.

#### **FEATURES**

- Optional Vibratory feeding system
- Multi-brush plate feed system
- Print registration unit for running printed films
- Wrapping counter
- Pack length change by keypad
- Touch screen interface
- Double Roll Film System for quick changeovers
- Pack Capabilities:
  - 2 cutter jaw gives a bag size of 90-180mm
  - 3 cutter jaw gives a bag size of 70-120mm
  - 4 cutter jaw gives a bag size of 50-80mm



# **WRAPPING EQUIPMENT**



## **ALIGNER FEEDER FLOWPACK — AFO1**

## **SPECIFICATIONS**