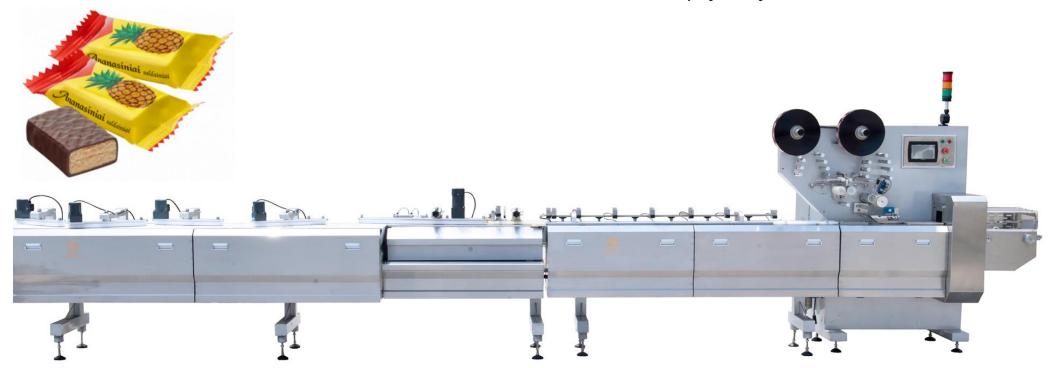

### **ALIGNER FEEDER FLOWPACK — AFO 1**

## FOR THE AUTOMATIC FEEDING AND WRAPPING OF SMALL AND MEDIUM SIZED BAR-TYPE PRODUCTS INTO A PILLOW PACK STYLE

The Aligner feeder flow-pack machine machine will automatically arrange products into a single file before feeding them into the wrapping section. It has a wrapping speed of 300-500 wraps per minute and will adjust its speed to coincide with the production machines feeding it.

The in-feed section uses a series of conveyors to automatically align products into single file before feeding them into the wrapper.

The flow-pack is fully automatic with print registration and a date printer, as well as an auto-reject device for misplaced chocolates/candies.

The machine can also be supplied in different configurations of cutting jaws for different sized products.

#### **FEATURES**

- Optional Vibratory feeding system
- Multi-brush plate feed system
- Print registration unit for running printed films
- Wrapping counter
- Pack length change by keypad
- Touch screen interface
- Double Roll Film System for quick changeovers
- Pack Capabilities:
  - 2 cutter jaw gives a bag size of 90-180mm
  - 3 cutter jaw gives a bag size of 70-120mm
  - 4 cutter jaw gives a bag size of 50-80mm