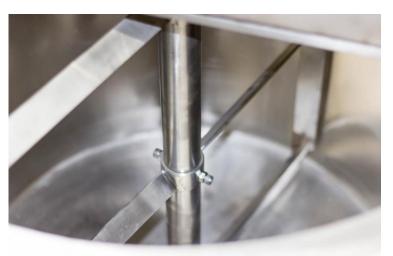

The tanks use top-driven stirrers powered by a motor and gearbox. Designed with safety and maintenance in mind, they feature hinged lids for access and safety switches for operator protection. Outlets are designed for easy chocolate discharge.

### FEATURES

- Food Grade Stainless Steel Material: Ensures durability and hygiene.
- Various Capacities: Ranging from 50kg to 5000kg, catering to small-scale producers and larger manufacturers.
- Water-Jacketed Heating System: Provides even and efficient temperature distribution.
- Self-Contained Pump: For larger tanks to circulate heated water.
- Controllable Thermostat: Crucial for maintaining chocolate at optimal temperatures.
- Top-Driven, Gate-Type Stirrers: For consistent stirring of the chocolate
- Two Hinged Lids: Enhance access and maintenance.
- Magnetic Safety Switches: Prioritize operator safety.
- Stainless Steel Ball or Butterfly Valve Outlet: Facilitates easy and controlled discharge of chocolate.