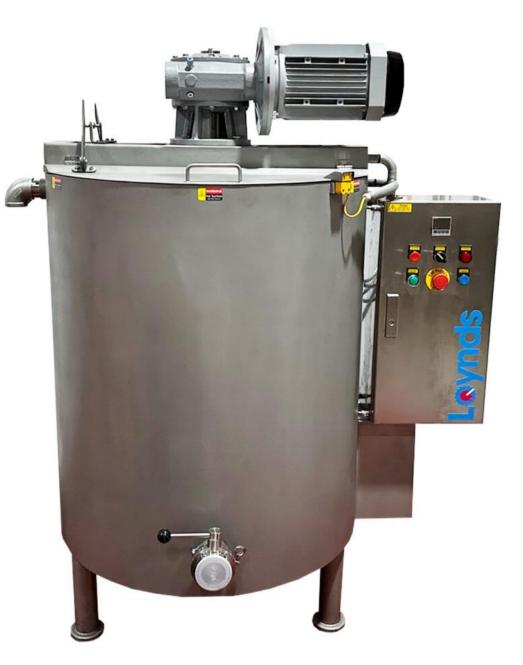

### **CHOCOLATE MELTING TANKS AVAILABLE IN VARIOUS SIZES**

Loynds offers a comprehensive range of chocolate holding tanks, featuring robust construction and functional design. Our chocolate tanks are manufactured from food grade stainless steel, ensuring durability and hygiene. Available in various capacities, these tanks are tailored to meet the diverse needs of businesses, ranging from small-scale producers to larger manufacturers.

All size tanks featuring a water-jacketed heating system for even temperature distribution. Larger models include a pump for consistent heat circulation, and a controllable thermostat gives control of the chocolate temperature.

The tanks use top-driven stirrers powered by a motor and gearbox. Designed with safety and maintenance in mind, they feature hinged lids for access and safety switches for operator protection. Outlets are designed for easy chocolate discharge.

### FEATURES

- Food Grade Stainless Steel Material: Ensures durability and hygiene.
- Various Capacities: Ranging from 50kg to 5000kg, catering to small-scale producers and larger manufacturers.
- Water-Jacketed Heating System: Provides even and efficient temperature distribution.
- Self-Contained Pump: For larger tanks to circulate heated water.
- Controllable Thermostat: Crucial for maintaining chocolate at optimal temperatures.
- Top-Driven, Gate-Type Stirrers: For consistent stirring of the chocolate
- Two Hinged Lids: Enhance access and maintenance.
- Magnetic Safety Switches: Prioritize operator safety.
- Stainless Steel Ball or Butterfly Valve Outlet: Facilitates easy and controlled discharge of chocolate.