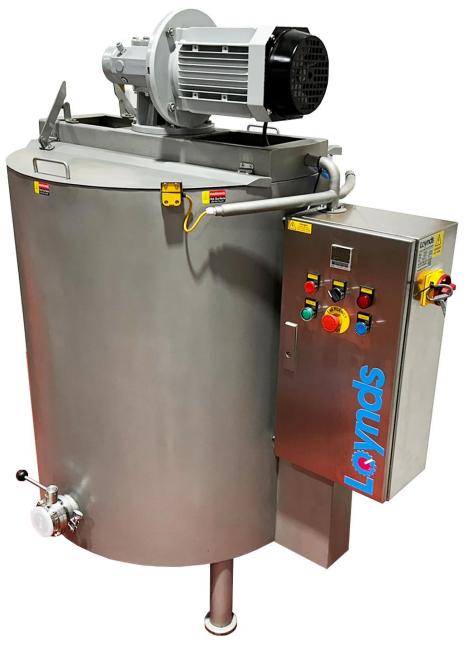

### **CHOCOLATE MELTING TANKS AVAILABLE IN VARIOUS SIZES**

Loynds offers a comprehensive range of chocolate holding tanks, featuring robust construction and functional design. Our chocolate tanks are manufactured from food grade stainless steel, ensuring durability and hygiene. Available in various capacities, these tanks are tailored to meet the diverse needs of businesses, ranging from small-scale producers to larger manufacturers.

All size tanks featuring a water-jacketed heating system for even temperature distribution. Larger models include a pump for consistent heat circulation, and a controllable thermostat gives control of the chocolate temperature.

The tanks use top-driven stirrers powered by a motor and gearbox. Designed with safety and maintenance in mind, they feature hinged lids for access and safety switches for operator protection. Outlets are designed for easy chocolate discharge.

### FEATURES

- Food Grade Stainless Steel Material: Ensures durability and hygiene.
- Various Capacities: Ranging from 50kg to 5000kg, catering to small-scale producers and larger manufacturers.
- Water-Jacketed Heating System: Provides even and efficient temperature distribution.
- Self-Contained Pump: For larger tanks to circulate heated water.
- Controllable Thermostat: Crucial for maintaining chocolate at optimal temperatures.
- Top-Driven, Gate-Type Stirrers: For consistent stirring of the chocolate
- Two Hinged Lids: Enhance access and maintenance.
- Magnetic Safety Switches: Prioritize operator safety.
- Stainless Steel Ball or Butterfly Valve Outlet: Facilitates easy and controlled discharge of chocolate.