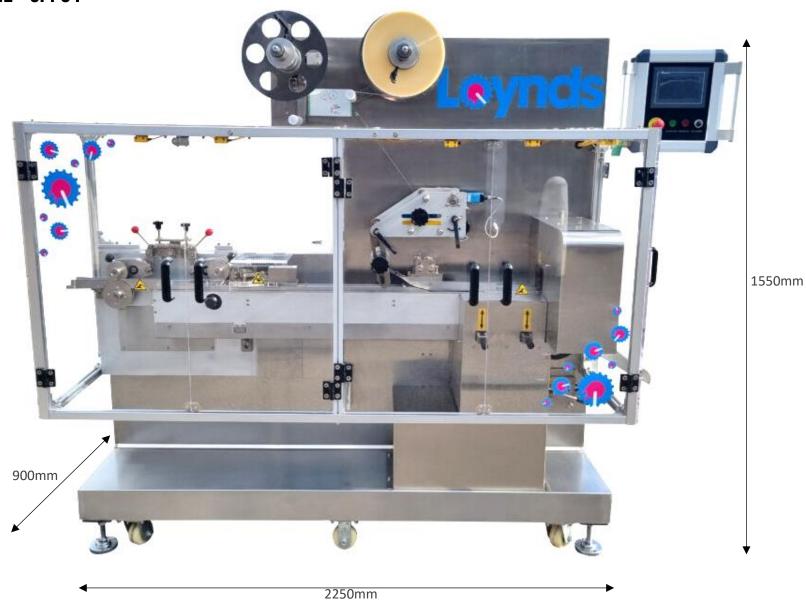

### **SPECIFICATIONS**

Overall Length 2250mm

Overall Width 900mm

Overall Height 1550mm

Material 304 Stainless Steel outer panels.

Capacity Up to 350Pcs per minute.

Power 4.6kW

Weight 1250Kg