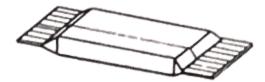

## DESIGNED FOR CANDY MANUFACTURERS, OFFERING CUTTING, AND PACKAGING FOR A VARIETY OF CANDY PROFILES.

The Cut and Pillow Pack Machine cuts and wraps hard and soft candies. Equipped with two vertical rope forming wheels that can shape the candy into logs, squares, oblongs, and flats.

Post shaping the piece is cut with the machines integrated nipper knives. The product is then transferred onto a conveyor system where it is fed into the wrapping section. The product is finally wrapped in individual pillow style packs. The machine can cut and wrap at up to 350Pcs per minute depending on the piece size. The machine includes a print registration device for aligning printed film onto the final packs.

#### FEATURES

- Capacity: Up to 350Pcs per minute.
- Print Registration Device: for running printed films.
- Various Product Shapes: logs, Squares, Oblongs, and Flats.
- Double Roll Film Holder: for quick change over of rolls.
- Electronic Guard witch: that stops the machine when the guards are opened for operator safety
- Packing Length: up to 160mm
- Packing Width: up to 20mm
- Packing height: up to 18mm