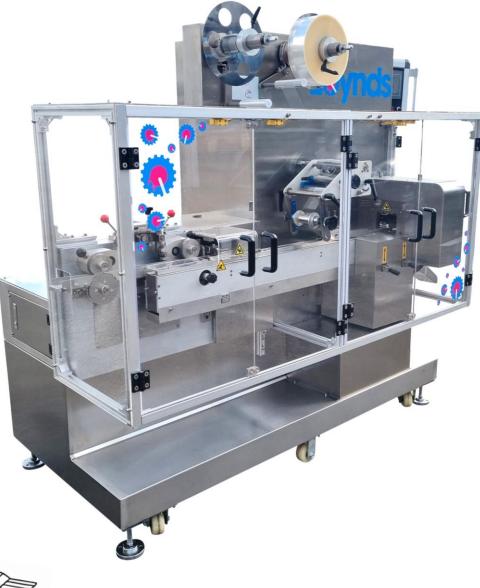

## **CUT AND PILLOW PACK MACHINE – CPP01**

## DESIGNED FOR CANDY MANUFACTURERS, OFFERING CUTTING, AND PACKAGING FOR A VARIETY OF CANDY PROFILES.

The Cut and Pillow Pack Machine cuts and wraps hard and soft candies. Equipped with two vertical rope forming wheels that can shape the candy into logs, squares, oblongs, and flats.

Post shaping the piece is cut with the machines integrated nipper knives. The product is then transferred onto a conveyor system where it is fed into the wrapping section. The product is finally wrapped in individual pillow style packs. The machine can cut and wrap at up to 350Pcs per minute depending on the piece size. The machine includes a print registration device for aligning printed film onto the final packs.

#### FEATURES

- Capacity: Up to 350Pcs per minute.
- Print Registration Device: for running printed films.
- Various Product Shapes: logs, Squares, Oblongs, and Flats.
- Double Roll Film Holder: for quick change over of rolls.
- Electronic Guard witch: that stops the machine when the guards are opened for operator safety
- Packing Length: up to 160mm
- Packing Width: up to 20mm
- Packing height: up to 18mm