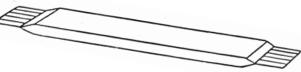

## DESIGNED FOR CANDY MANUFACTURERS, OFFERING CUTTING, AND PACKAGING FOR A VARIETY OF CANDY PROFILES.

The Cut and Pillow Pack Machine cuts and wraps hard and soft candies. Equipped with two vertical rope forming wheels that can shape the candy into logs, squares, oblongs, and flats.

Post shaping the piece is cut with the machines integrated nipper knives. The product is then transferred onto a conveyor system where it is fed into the wrapping section. The product is finally wrapped in individual pillow style packs. The machine can cut and wrap at up to 350Pcs per minute depending on the piece size. The machine includes a print registration device for aligning printed film onto the final packs.

#### FEATURES

- Capacity: Up to 350Pcs per minute.
- Print Registration Device: for running printed films.
- Various Product Shapes: logs, Squares, Oblongs, and Flats.
- Double Roll Film Holder: for quick change over of rolls.
- Electronic Guard witch: that stops the machine when the guards are opened for operator safety
- Packing Length: up to 160mm
- Packing Width: up to 20mm
- Packing height: up to 18mm