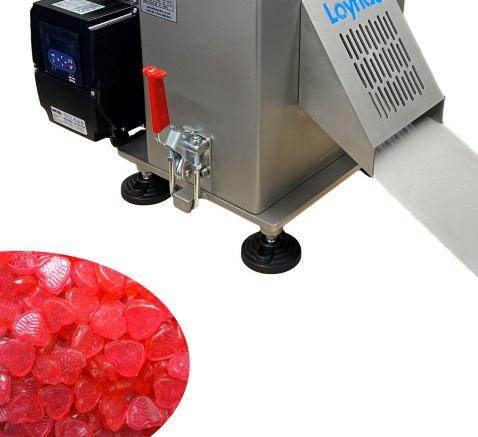

## DROP ROLLER CANDY MACHINES - DRO1 & DRO2

SUITABLE FOR LOW TO MEDIUM VOLUME ARTISAN CANDY MANUFACTURERS, OR FOR USE IN RECIPE DEVELOPMENT KITCHENS.

The Loynds Drop Roller Candy Machines, including the DR01 (motor driven) and DR02 (hand turned) models, are expertly engineered for artisan candy manufacturers and for use in recipe development kitchens. These machines are uniquely designed to cater to low to medium-volume production, ensuring precision and quality in every batch.

The Loynds Drop Roller Machines feature interchangeable brass forming rollers. This flexibility allows for a broad range of candy shapes to be manufactured using a single machine, significantly enhancing production efficiency. The machine has been designed to facilitate quick and easy changeover of rollers requiring no tools. This is ideal for businesses aiming to diversify their candy offerings without the need for multiple machines.

Both DR01 and DR02 models provide a cost-effective solution for producing die-formed hard candies. These machines are an economical choice for businesses seeking to produce high-quality candies without a significant investment in large-scale machinery.