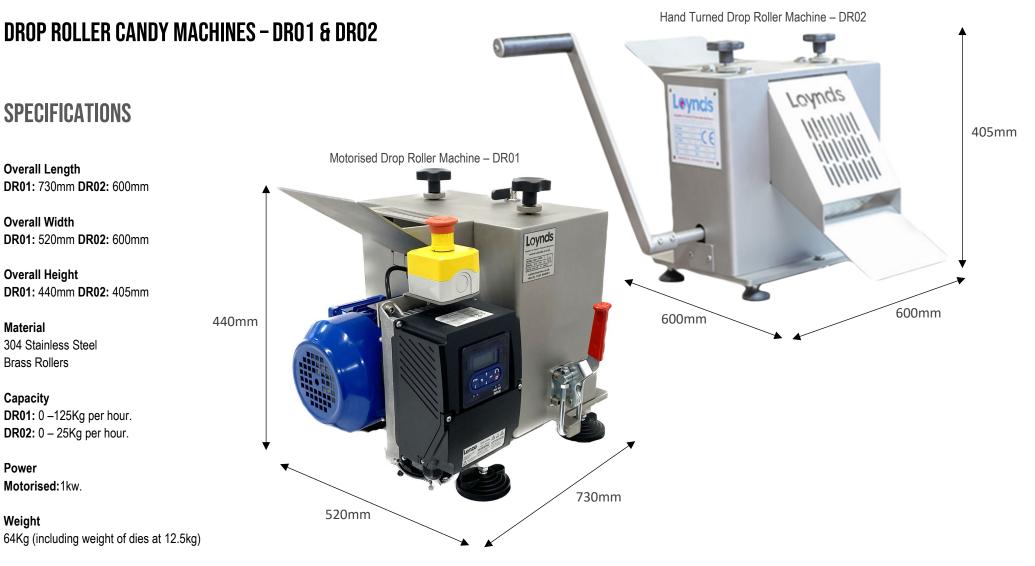

## **ARTISAN AND LABORATORY**

**Overall Length** 

DR01: 730mm DR02: 600mm

**Overall Width** 

DR01: 520mm DR02: 600mm

**Overall Height** 

DR01: 440mm DR02: 405mm

Material

304 Stainless Steel Brass Rollers

Capacity

**DR01:** 0 –125Kg per hour. **DR02:** 0 – 25Kg per hour.

Power

Motorised:1kw.

Weight

64Kg (including weight of dies at 12.5kg)

**Products** 

Hard Candy, Soft Candy, Toffee