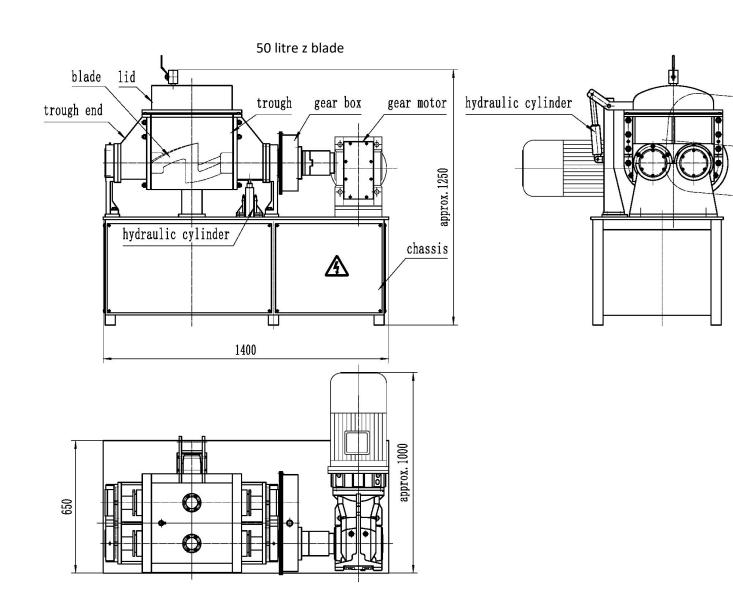

## **50 LITRE Z BLADE MIXER**

## **SPECIFICATIONS**

Overall Height 5 litre: 1100mm

50 litre: 1250 mm (hood up 1700mm)

**Overall Length** 

5 litre: 1200mm 50 litre: 1400 mm

**Overall Width** 

5 litre: 650mm 50 litre: 1000 mm

Material

Painted cast steel, 304 Stainless contact parts.

**Mixing Power** 

5.5kw

**Products** 

Gum, viscous products