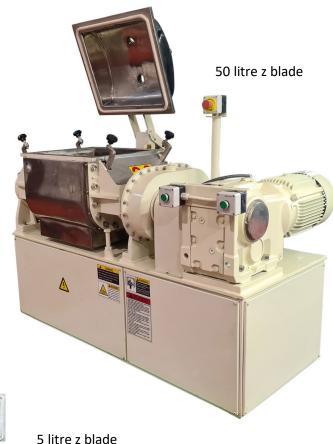

### **5 LITRE & 50 LITRES Z BLADE MIXER**

The mixing mechanism comprises two heavy-duty Z-shaped mixer arms, ensuring thorough homogenization of each batch.

For ease of operation, the chamber is equipped with a hydraulic tilt system for convenient emptying. The design includes a jacketed chamber that can be filled with either thermal oil or water for precise temperature control, allowing for heating via electric elements or cooling with cold water. Temperature readouts are provided for both the product and the jacket, ensuring optimal processing conditions. The machine offers the flexibility of forward and reverse blade rotation, with the blades operating at different speeds to achieve superior homogenization.

#### **FEATURES**

- Blade rotation 50 & 35 rpm. Forward and reverse action
- PT100 heat probes.
- Shaft gland packing PTFE
- Two button press for tilting of chamber
- Sight glass visual ports in hood
- Designed for mixing and homogenizing up to 40-litre batches.
- Hydraulic tilt system for easy chamber emptying. Angle of tilt 95°
- Jacketed chamber for thermal regulation, compatible with thermal oil or water.
- Temperature readouts for product and jacket temperatures.
- Forward and reverse action Z blade rotation with variable speeds.