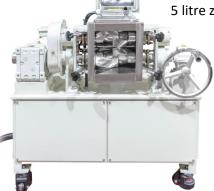

### **5 LITRE & 50 LITRES Z BLADE MIXER**

## **SPECIFICATIONS**

Overall Height 5 litre: 1100mm

50 litre: 1250 mm (hood up 1700mm)

**Overall Length** 

5 litre: 1200mm 50 litre: 1400 mm

**Overall Width** 

5 litre: 650mm 50 litre: 1000 mm

Material

Painted cast steel, 304 Stainless contact parts.

**Mixing Power** 

5.5kw

**Products** 

Gum, viscous products