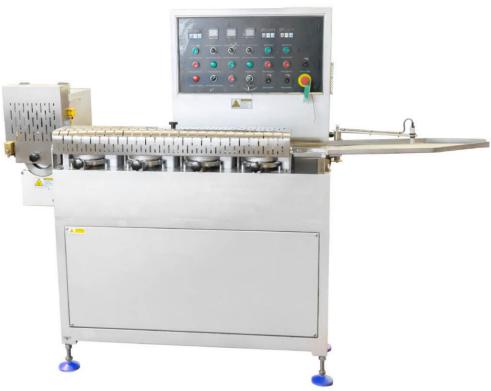

# FORMS THE BATCH OF CANDY INTO A ROPE, WHICH IS NECESSARY FOR FEEDING THE INTO THE NEXT STAGE OF THE MANUFACTURING PROCESS.

The Loynds RS01 Candy Rope Sizer can be supplied as a standalone unit or as part of a complete Loynds candy manufacturing production line. The machine is typically fed from a Batch Roller and sizes the candy into a uniform rope. This is a crucial step for seamless integration into subsequent stages of candy manufacturing.

Usually, the rope sizer comes with a Batch Roller and both are operated from one control panel. If asked, we can provide it as a separate unit with its own control panel.