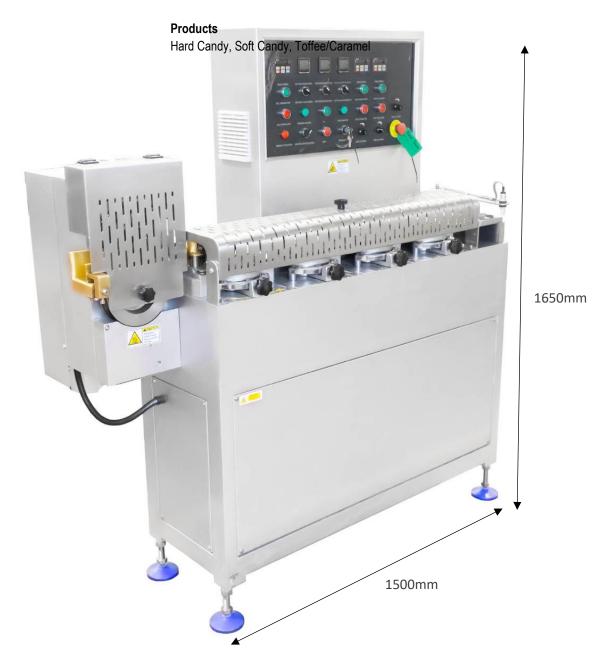

## **SPECIFICATIONS**

**Overall Length** 

1500mm

**Overall Width** 

600mm

**Overall Height** 

1650mm

Material

Cast steel, stainless steel and brass (on top of the rollers)

Power

4Kw

Weight

580g