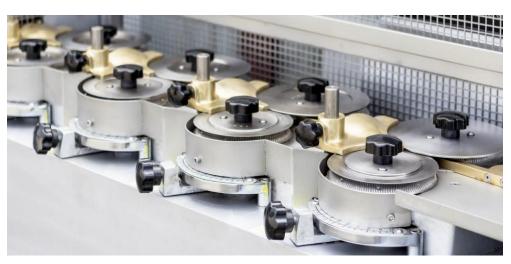

The machine features 1 set of vertical sizing rollers and 4 sets of horizontal sizing rollers. Each set, reducing the rope incrementally to the required diameter.

Each set of rollers includes adjustment for fine control over the rope diameter. The machine can be supplied with or without a rope control table at the end to control the flow of rope into the downstream process.

#### **FEATURES**

- Precision sizing with one set of vertical and four sets of horizontal brass rollers.
- Integrated electric heating with adjustable heat control.
- Variable speed with an electronic inverter.
- Optional tilt table for enhanced process flow.
- Left to right or right to left options available.
- Emergency stop and interlocked guarding.
- Suitable for use with hard candy, toffee, chewy sweets and centre filled products.