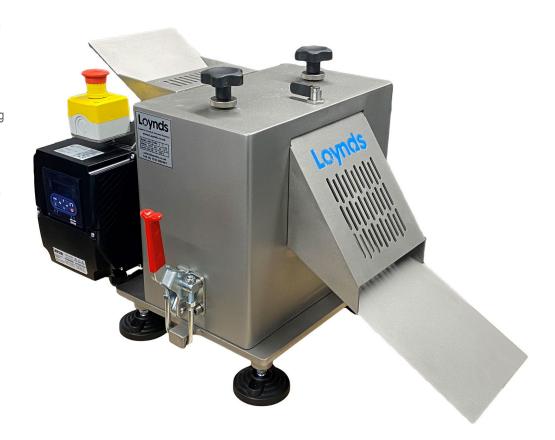

#### DROP ROLLER CANDY MACHINES — DRO1 & DRO2

#### SUITABLE FOR LOW TO MEDIUM VOLUME ARTISAN CANDY MANUFACTURERS, OR FOR USE IN RECIPE DEVELOPMENT KITCHENS.

The Loynds Drop Roller Candy Machines, including the DR01 (motor driven) and DR02 (hand turned) models, are expertly engineered for artisan candy manufacturers and for use in recipe development kitchens. These machines are uniquely designed to cater to low to medium-volume production, ensuring precision and quality in every batch.

#### **FEATURES**

- DR01 Capacity: Up to 1000kg of formed candies in an 8-hour shift.
- DR02 Capacity: Up to 200kg of formed candies in an 8-hour shift.
- Weight: 64Kg
- Products: Hard Candy, Soft Candy, Toffee
- Motorised Drop Roller (DR01) Dimensions: (L)730mm x (W)520mm x (H)440mm.