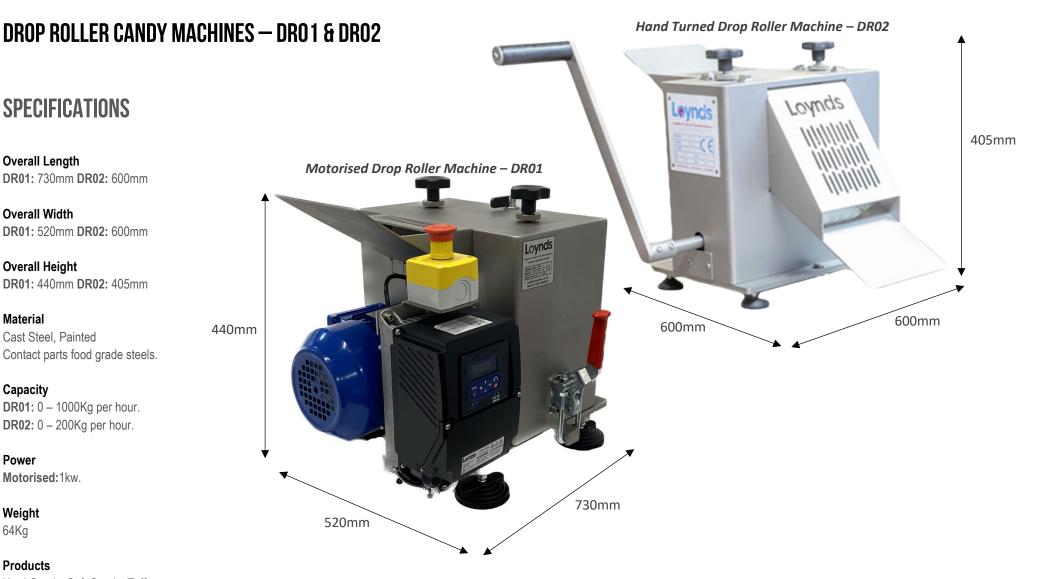

## **ARTISAN AND LABORATORY**

**Overall Length** 

DR01: 730mm DR02: 600mm

**Overall Width** 

DR01: 520mm DR02: 600mm

**Overall Height** 

DR01: 440mm DR02: 405mm

Material

Cast Steel, Painted Contact parts food grade steels.

Capacity

**DR01:** 0 – 1000Kg per hour. **DR02:** 0 – 200Kg per hour.

Power

Motorised: 1kw.

Weight

64Kg

**Products** 

Hard Candy, Soft Candy, Toffee