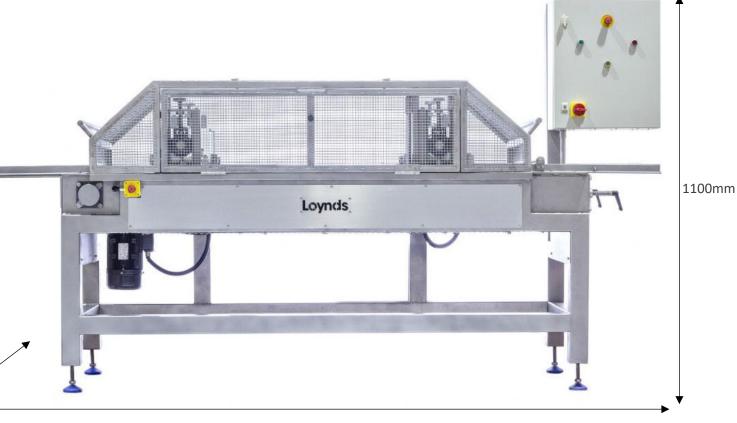

### FEATURES

- Capacity: Up to 5 batches per minute.
- Machine body manufactured from full stainless steel.
- Food-grade nylon tray accommodating a slab size of 480mm x 480mm.
- Versatile cutting shapes: oblongs, squares, and bars
- Dimensions: (L)2900mm x (W)820mm x (H)1100mm

### Overall Length 2900mm

Overall Width 820mm

### Overall Height

#### Weight

1000Kg

2900mm