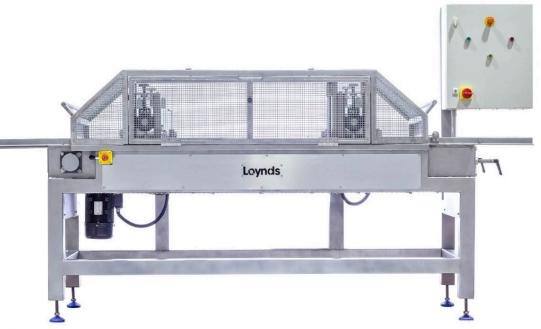

## CUT BATCHES OF FUDGE, NOUGAT, CARAMELS AND OTHER FOOD ITEMS INTO OBLONGS, SQUARES, AND BARS.

The Loynds FC01 is a specialised fudge and caramel cutting machine, designed to efficiently slice batches of fudge, nougat, caramels, and other soft food items into various shapes including oblongs, squares, and bars. This food processing equipment can accommodate maximum batch sizes of 480mm x 480mm and operates at speeds of up to five batches per minute.

This rotary blade cutter is ideal for slicing slabs of fudge, caramels, nougats, and more. It features a dual set of rotating blades, capable of transforming your product into cubes, oblongs, and bars with precision.

### FEATURES

- Capacity: Up to 5 batches per minute.
- Machine body manufactured from full stainless steel.
- Food-grade nylon tray accommodating a slab size of 480mm x 480mm.
- Versatile cutting shapes: oblongs, squares, and bars
- Dimensions: (L)2900mm x (W)820mm x (H)1100mm