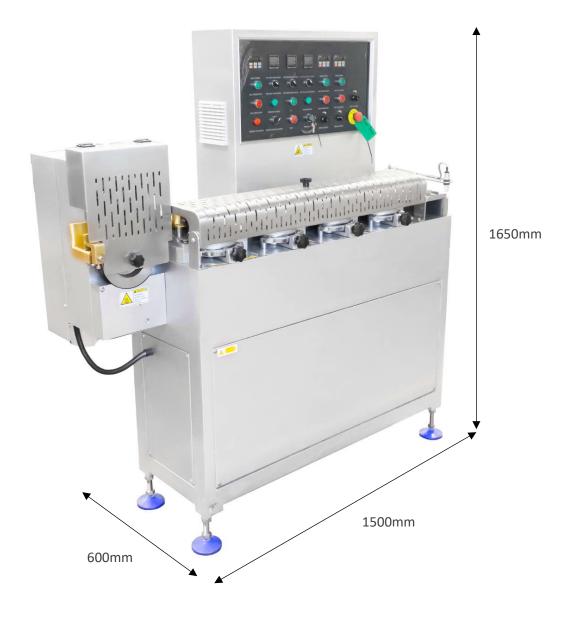

#### **FEATURES**

- Precision sizing with one set of vertical and four sets of horizontal brass rollers.
- Integrated electric heating with adjustable heat control.
- Variable speed with an electronic inverter.
- Optional tilt table for enhanced process flow.
- Left to right or right to left options available.
- Emergency stop and interlocked guarding.
- Suitable for use with hard candy, toffee, chewy sweets and centre filled products.
- Dimensions: (L)1500mm x (W)600mm x (H)1650mm

#### **Overall Length**

1500mm

#### **Overall Width**

600mm

#### **Overall Height**

1650mm