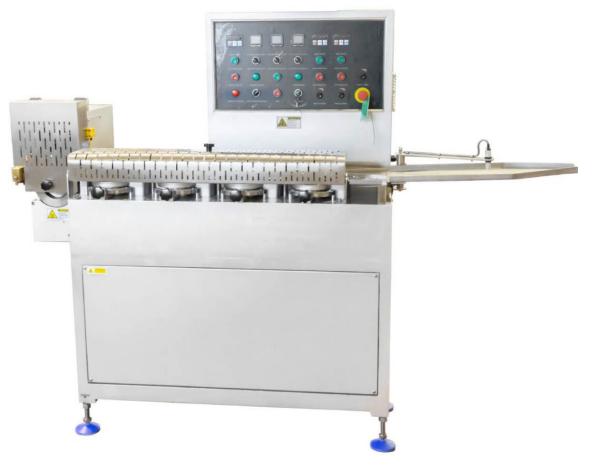

### **CONFECTIONERY ROPE SIZER MACHINE — RSO1**

## FORMS THE BATCH OF CANDY INTO A CONSISTENT ROPE, WHICH IS NECESSARY FOR FEEDING THE CANDY INTO THE NEXT STAGE OF THE MANUFACTURING PROCESS.

The Loynds RS01 Candy Rope Sizer can be supplied as a standalone unit or as part of a complete Loynds candy manufacturing production line. The machine is typically fed from a Batch Roller and sizes the candy into a uniform rope. This is a crucial step for seamless integration into subsequent stages of candy manufacturing.

The machine features 1 set of vertical sizing rollers and 4 sets of horizontal sizing rollers. Each set, reducing the rope incrementally to the required diameter.

Each set of rollers includes adjustment for fine control over the rope diameter. The machine can be supplied with or without a tilt table at the end to control the flow of rope into the downstream process.

#### **FEATURES**

- Precision sizing with one set of vertical and four sets of horizontal brass rollers.
- Integrated electric heating with adjustable heat control.
- Variable speed with an electronic inverter.
- Optional tilt table for enhanced process flow.
- Left to right or right to left options available.
- Emergency stop and interlocked guarding.
- Suitable for use with hard candy, toffee, chewy sweets and centre filled products.
- Dimensions: (L)1500mm x (W)600mm x (H)1650mm