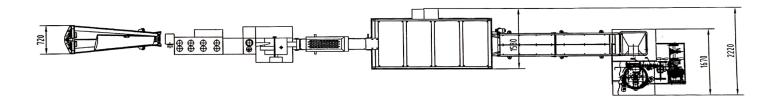

#### Dimensions:

Weight: 550Kg

Speed: 800 Pcs per minute

Lollipop Former: (L)1390 x (W)1300 x (H)2000 Ambient Cooler: (L)4940) x (W)1580 x (H) 2120