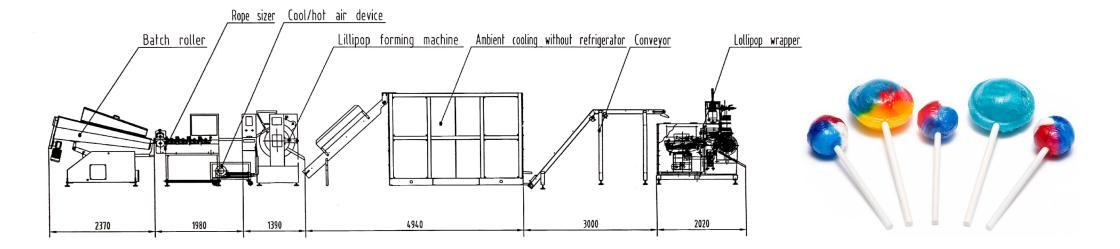

The ball lollipop forming machine is fed directly from a Batch Roller and Rope Sizer. A candy rope is fed into the forming machines infeed rollers. The rotary die then forms the ball lollipop and then inserts the stick before ejecting it into the outfeed chute.

Finished lollipops are fed into either an ambient cooler or a refrigerated cooler (depending on your requirements).

#### Dimensions:

Weight: 550Kg

Speed: 800 Pcs per minute

Lollipop Former: (L)1390 x (W)1300 x (H)2000 Ambient Cooler: (L)4940) x (W)1580 x (H) 2120