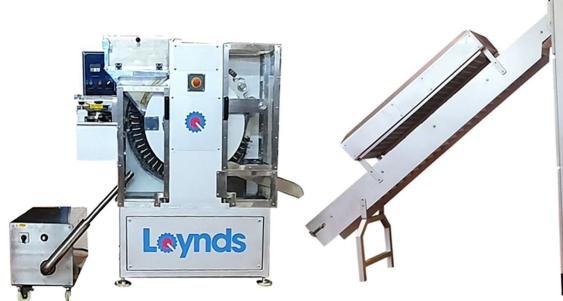

### FOR FORMING & COOLING UP TO 800 BALL LOLLIPOPS PER MINUTE

The BL01 Ball Lollipop Rotary Forming Machine is specifically designed for the high-speed manufacturing of ball lollipops. The machine is available as a standalone unit (with or without cooler) and can be integrated directly into your current candy manufacturing line, or it can be supplied as part of a complete solution for manufacturing ball lollipops.

The ball lollipop forming machine is fed directly from a Batch Roller and Rope Sizer. A candy rope is fed into the forming machines infeed rollers. The rotary die then forms the ball lollipop and then inserts the stick before ejecting it into the outfeed chute.

Finished lollipops are fed into either an ambient cooler or a refrigerated cooler (depending on your requirements).

#### FEATURES

- Pop Size: 15mm diameter to 30mm diameter.
- Stick Size: compatible with paper or plastic sticks, 70mm 100mm.
- Speed: Up to 800 Iollipops per minute.
- Blower Cooling System: Ensures the die remains cool during continuous operation and aids in drying post-cleaning.
- Operator Safety: Equipped with stainless steel and clear Lexon guards, integrated with magnetic guard switches.