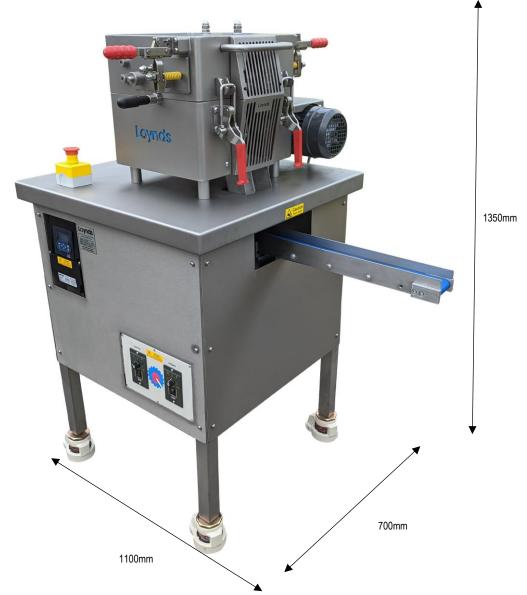

### **SPECIFICATIONS**

Overall Height 1350mm

Overall Length 1100mm

Overall Width 700mm

Material Stainless Steel

Output
0-80kg per hour, depending on candy size

Product Hard Candy

Weight 200kg