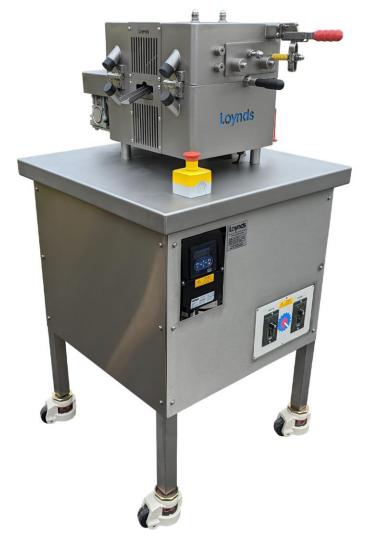

### MINI CANDY ROTARY FORMING MACHINE

The machine will ideally need feeding from a mini batch roller and rope sizer along with a cooler to make a complete mini candy manufacturing line. This machine is supplied with one forming die, comes on a stainless steel base and has lockable castors on the base of the stand.