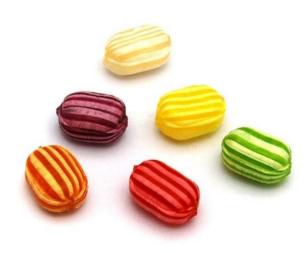

## THIS FORMING MACHINE IS IDEAL FOR LOW VOLUME OUTPUT OF PERFECTLY FORMED CANDIES.

Designed specifically for people requiring smaller production outputs, the machine will produce perfectly formed candies in rounds, ovals.

The machine utilizes a continuous rotary die which forms a candy rope into perfectly formed candies in your preferred shape. The machine has been designed to be extremely robust ensuring a reliable and long lifetime. Manufactured from stainless steel.