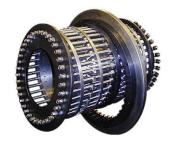

## UNIPLAST - SUPER ROSTAPLAST - JUNIOR ROSTAPLAST - SUPER ROBUST - PLASWRAP -ROTARY LOLLIPOP - STRADA - CHAIN DIE - CUSTOM DIES - DROP ROLLER

We offer bespoke made-to-order rotary forming dies solutions tailored to any type of confectionery machine that utilizes a die for sweet formation. Our range includes, but is not limited to, Uniplast Dies, T Dies, Rostoplast, and Lollipop dies, drop roller dies and more. All custom-built to meet your specific production requirements.

We pride ourselves on our ability to manufacture dies for any model or make of confectionery equipment. Whether you need dies for use in Uniplast, Super Rostaplast, Junior Rostoplast, Robust & Super Robust, Strada, and Plas-wrap machines or if you require something more specific, we can manufacture a custom die for you. Our expertise extends to creating dies for Lollipop machines and other specialized equipment from manufacturers like Aquarius, Caruqil, Latini, and more.