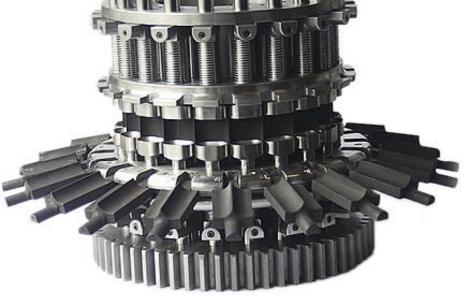

## AFTERMARKET CUSTOM-MADE DIES

## UNIPLAST - SUPER ROSTAPLAST - JUNIOR ROSTAPLAST - SUPER ROBUST - PLASWRAP -ROTARY LOLLIPOP - STRADA - CHAIN DIE - CUSTOM DIES - DROP ROLLER

We offer bespoke made-to-order rotary forming dies solutions tailored to any type of confectionery machine that utilizes a die for sweet formation. Our range includes, but is not limited to, Uniplast Dies, T Dies, Rostoplast, and Lollipop dies, drop roller dies and more. All custom-built to meet your specific production requirements.

We pride ourselves on our ability to manufacture dies for any model or make of confectionery equipment. Whether you need dies for use in Uniplast, Super Rostaplast, Junior Rostoplast, Robust & Super Robust, Strada, and Plas-wrap machines or if you require something more specific, we can manufacture a custom die for you. Our expertise extends to creating dies for Lollipop machines and other specialized equipment from manufacturers like Aquarius, Caruqil, Latini, and more.