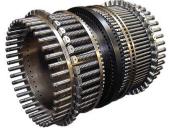

## UNIPLAST - SUPER ROSTAPLAST - JUNIOR ROSTAPLAST - SUPER ROBUST - PLASWRAP -ROTARY LOLLIPOP - STRADA - CHAIN DIE - CUSTOM DIES - DROP ROLLER

We offer bespoke made-to-order rotary forming dies solutions tailored to any type of confectionery machine that utilizes a die for sweet formation. Our range includes, but is not limited to, Uniplast Dies, T Dies, Rostoplast, and Lollipop dies, drop roller dies and more. All custom-built to meet your specific production requirements.

We pride ourselves on our ability to manufacture dies for any model or make of confectionery equipment. Whether you need dies for use in Uniplast, Super Rostaplast, Junior Rostoplast, Robust & Super Robust, Strada, and Plas-wrap machines or if you require something more specific, we can manufacture a custom die for you. Our expertise extends to creating dies for Lollipop machines and other specialized equipment from manufacturers like Aquarius, Caruqil, Latini, and more.