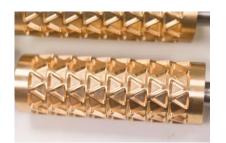

## UNIPLAST - SUPER ROSTAPLAST - JUNIOR ROSTAPLAST - SUPER ROBUST - PLASWRAP -ROTARY LOLLIPOP - STRADA - CHAIN DIE - CUSTOM DIES - DROP ROLLER

We offer bespoke made-to-order rotary forming dies solutions tailored to any type of confectionery machine that utilizes a die for sweet formation. Our range includes, but is not limited to, Uniplast Dies, T Dies, Rostoplast, and Lollipop dies, drop roller dies and more. All custom-built to meet your specific production requirements.

Our dies are designed and manufactured in the United Kingdom, ensuring a bespoke approach to each client's needs. We use the highest quality materials, advanced cutting tools, and leading-edge tool room technology, guaranteeing precision and durability. This approach allows us to create dies that are perfectly engineered to work seamlessly with your equipment.

We pride ourselves on our ability to manufacture dies for any model or make of confectionery equipment. Whether you need dies for use in Uniplast, Super Rostaplast, Junior Rostoplast, Robust & Super Robust, Strada, and Plas-wrap machines or if you require something more specific, we can manufacture a custom die for you. Our expertise extends to creating dies for Lollipop machines and other specialized equipment from manufacturers like Aquarius, Caruqil, Latini, and more.