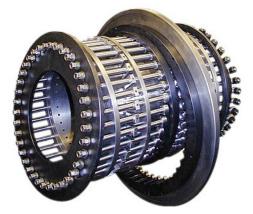

## AFTERMARKET DIES BUILT TO YOUR SPECIFICATION SUITABLE FOR ALL MAKES AND MODELS OF DIE FORMED CONFECTIONERY MACHINERY.

We offer bespoke made-to-order rotary forming dies solutions tailored to any type of confectionery machine that utilizes a die for sweet formation. Our range includes, but is not limited to, Uniplast Dies, T Dies, Rostoplast, and Lollipop dies, all custom-built to meet your specific production requirements.

Our dies are designed and manufactured in the United Kingdom, ensuring a bespoke approach to each client's needs. We use the highest quality materials, advanced cutting tools, and leading-edge tool room technology, guaranteeing precision and durability. This approach allows us to create dies that are perfectly engineered to work seamlessly with your equipment.

We pride ourselves on our ability to manufacture dies for any model or make of confectionery equipment. Whether you need dies for use in Uniplast, Super Rostaplast, Junior Rostoplast, Robust & Super Robust, Strada, and Plas-wrap machines or if you require something more specific, we can manufacture a custom die for you. Our expertise extends to creating dies for Lollipop machines and other specialized equipment from manufacturers like Aquarius, Carugil, Latini, and more.