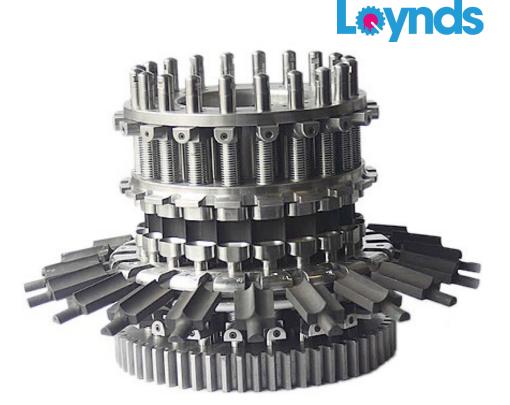

## AFTERMARKET DIES BUILT TO YOUR SPECIFICATION SUITABLE FOR ALL MAKES AND MODELS OF DIE FORMED CONFECTIONERY MACHINERY.

We offer bespoke made-to-order rotary forming dies solutions tailored to any type of confectionery machine that utilizes a die for sweet formation. Our range includes, but is not limited to, Uniplast Dies, T Dies, Rostoplast, and Lollipop dies, all custom-built to meet your specific production requirements.

Our dies are designed and manufactured in the United Kingdom, ensuring a bespoke approach to each client's needs. We use the highest quality materials, advanced cutting tools, and leading-edge tool room technology, guaranteeing precision and durability. This approach allows us to create dies that are perfectly engineered to work seamlessly with your equipment.

We pride ourselves on our ability to manufacture dies for any model or make of confectionery equipment. Whether you need dies for use in Uniplast, Super Rostaplast, Junior Rostoplast, Robust & Super Robust, Strada, and Plas-wrap machines or if you require something more specific, we can manufacture a custom die for you. Our expertise extends to creating dies for Lollipop machines and other specialized equipment from manufacturers like Aquarius, Carugil, Latini, and more.