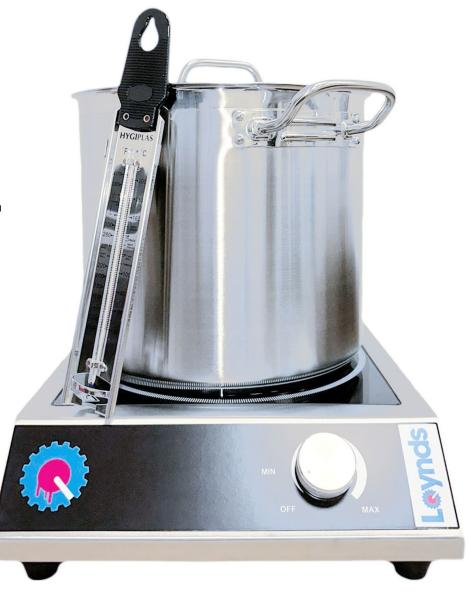

# **LOW VOLUME CANDY COOKING STOVE, PAN & THERMOMETER – CB01**

IDEAL FOR THOSE WISHING TO MAKE CANDY IN A DEMONSTRATION, SMALL KITCHEN, OR RECIPE DEVELOPMENT LABORATORY.

The CB01 Candy Cooking Equipment Set is a comprehensive solution designed for small-scale confectionery production. This set is ideal for use by artisan candy manufacturers, low volume production, candy making demonstrations, small kitchen environments, or recipe development kitchens within the confectionery industry.

## **FEATURES**

- 3000W Induction Cooker: A high-efficiency electric induction hob offering adjustable power heating. Constructed from durable stainless steel, it facilitates easy cleaning and maintenance.
- Stainless Steel Boiling Pan: Capable of accommodating up to 10kg of candy mixture, this pan is ideal for various batch sizes, subject to the water content of the candy mixture. It also includes a lid for convenient cooking.
- Stainless Steel Candy Thermometer: Precision-made from glass and stainless steel, this thermometer ensures accurate temperature monitoring, essential for candy production.
- Electric Hob: 3000W power output, 220V voltage.
- Material Quality: High-grade stainless-steel components for longevity and ease of cleaning.