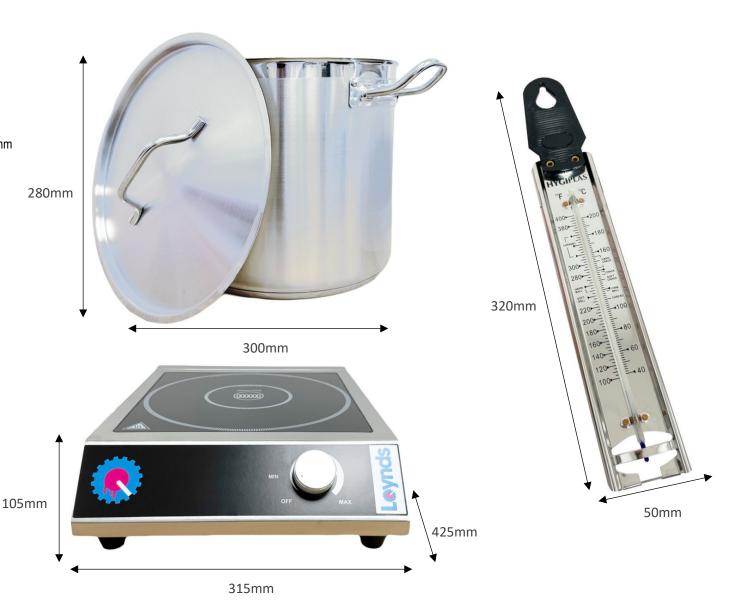

#### **Dimensions**

Pot: (Height)280mm x (Diameter)300mm

**Hob:** (Height)105mm x (Width)315mm x (Length)425mm

Thermometer: (Height)320mm x (Width)50mm

## Capacity

10kg of candy mixture.

## Weight

**Pot:** 2.3Kg **Hob:** 5.2Kg

Thermometer: 81g

### **Power**

3000W power output, 220V