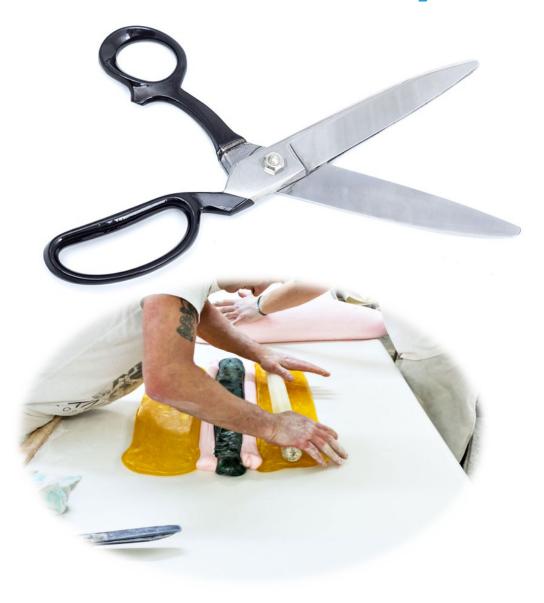

### CANDY MAKERS SHEARS — CSO 1

## WHETHER YOU'RE CUTTING THE BATCH ON THE COLD TABLE OR MAKING ROCK LOLLIES THESE CANDY SHEARS ARE AN ESSENTIAL ITEM FOR ANY SERIOUS CANDY MAKER.

Whether you're cutting the batch on the cold table or making rock lollies, these Candy Makers Shears are an essential item for any serious candy maker. Designed for precision and efficiency, these shears offer unparalleled control and durability, making them a vital tool in the confectionery industry. The end of the shears have been rounded off so as not to cut your table surface when cutting into the batch.

The Candy Makers Shears are not just a tool, but a vital component in the candy making process. Their cutting capabilities ensure consistent quality, essential for professional candy makers. Whether it's intricate detailing on rock lollies or efficient slicing on cold tables, these shears deliver unmatched performance. Due to their size and robust construction they make light work or cutting through tough candy.

#### **FEATURES**

- Optimised for precision cutting on cold tables.
- Ideal for crafting perfect rock lollies.
- Robust construction ensuring long-term durability.
- Ergonomic design for comfortable, prolonged use.
- Dimensions: (L)310mm x (W)100mm.
- Blade Length: 150mm