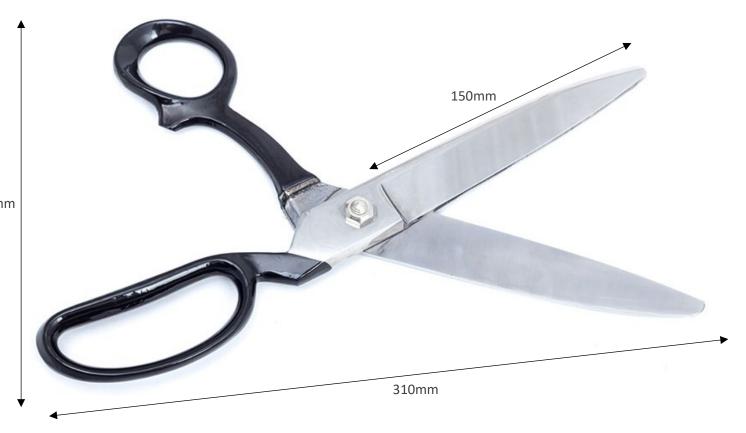

### **SPECIFICATIONS**

**Overall Length** 

310mm

**Overall Width** 

100mm

**Blade Length** 

150mm 100mm

Material

Full Stainless-Steel construction.

Capacity

N/A

Weight

800g

Power

N/A