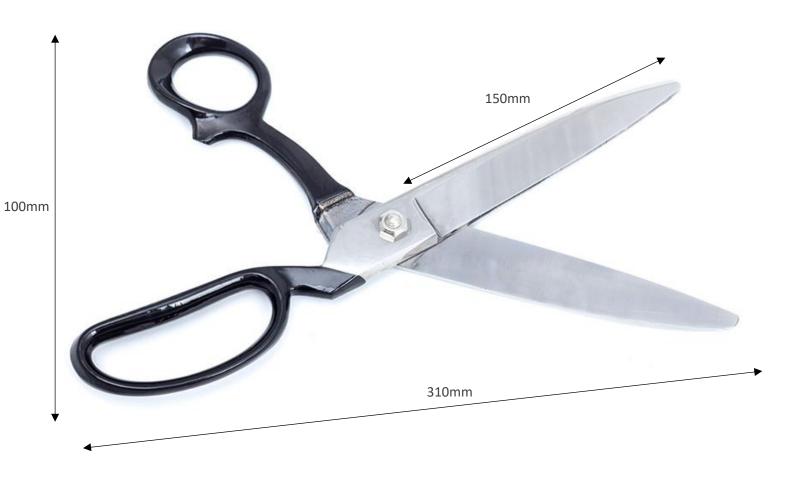

#### **FEATURES**

- Optimised for precision cutting on cold tables.
- Ideal for crafting perfect rock lollies.
- Robust construction ensuring long-term durability.
- Ergonomic design for comfortable, prolonged use.
- Dimensions: (L)310mm x (W)100mm.
- Blade Length: 150mm

## **SPECIFICATIONS**

**Overall Length** 

310mm

**Overall Width** 

100mm

**Blade Length** 

150mm

Material