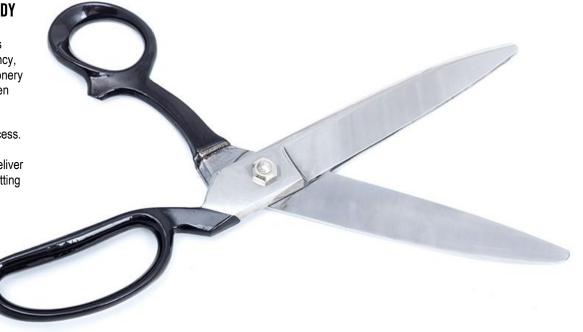

### **CANDY MAKERS SHEARS - CSO1**

#### DESIGNED FOR PRECISION AND DURABILITY, AN ESSENTIAL TOOL FOR CUTTING CANDY

Whether you're cutting the batch on the cold table or making rock lollies, these Candy Makers Shears are an essential item for any serious candy maker. Designed for precision and efficiency, these shears offer unparalleled control and durability, making them a vital tool in the confectionery industry. The end of the shears have been rounded off so as not to cut your table surface when cutting into the batch.

The Candy Makers Shears are not just a tool, but a vital component in the candy making process. Their cutting capabilities ensure consistent quality, essential for professional candy makers. Whether it's intricate detailing on rock lollies or efficient slicing on cold tables, these shears deliver unmatched performance. Due to their size and robust construction they make light work or cutting through tough candy.