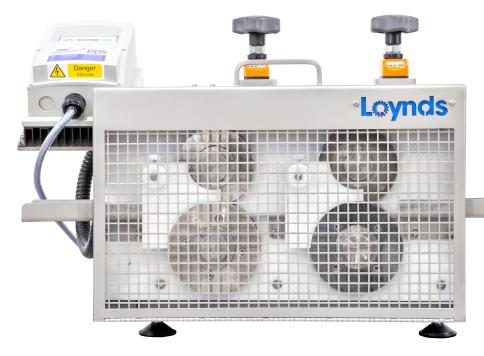

The machine can be used for rope sizing both candy and caramel products.

The rope sizer is of a robust design manufactured in full 304 stainless steel construction with a glass bead finish. The machine is driven via a motor gearbox unit with an electronic variable speed unit.

The sizing consists of 2 pairs of changeable sizing rollers as standard. Different rollers can be supplied to suit requirements. They will reduce the candy rope from a large diameter to a smaller one

Each set of rollers can be independently adjusted via a thumb screw located above each roller.

#### **FEATURES**

- Variable speed
- Electric heating with simmer stat control
- Easy to use size adjustment controls at each roller