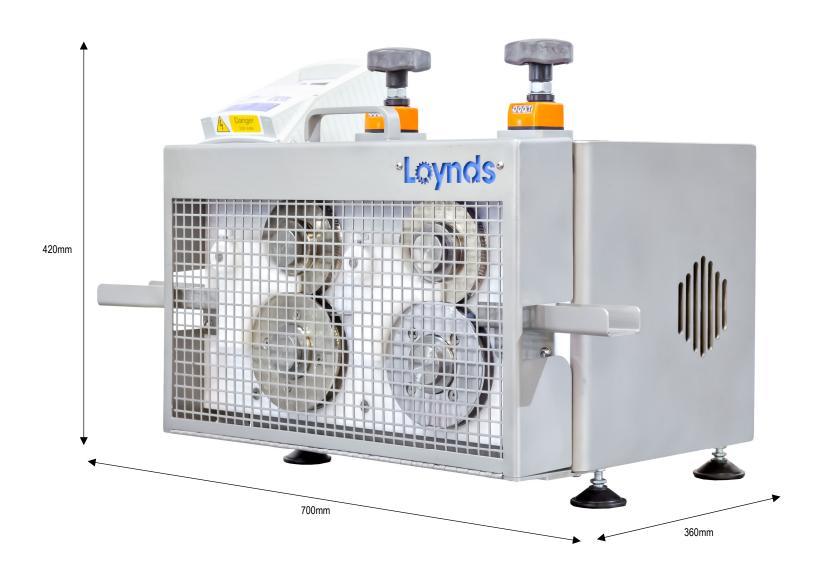

## **SPECIFICATIONS**

Overall Height 420mm

Overall Length 700mm

Overall Depth 360mm

Material 304 Stainless Steel

Output 75Kg per hour

Weight 50kg

**Uses**Candy rope sizing