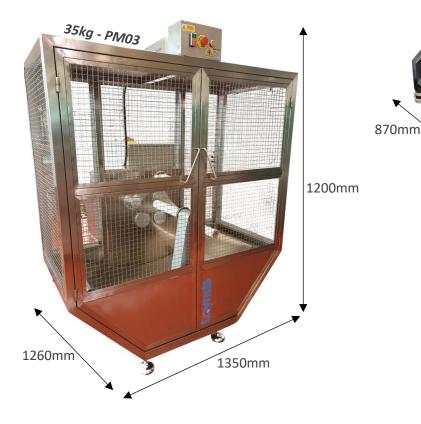

**Weight**: 550Kg

PM03: Catering to higher production demands with a 35kg capacity.

Dimensions: 1350mm x 1260mm x 1200mm

**Weight**: 650Kg

### SUGAR / CANDY PULLING MACHINES — PMO1, PMO2 & PMO3

**Overall Length** 

PM01: 570mm PM02: 1110mm PM03: 1350mm

**Overall Width** 

PM01: 870mm PM02: 994mm PM03: 1260mm

**Overall Height** 

PM01: 1090mm PM02: 1091mm PM03: 1200mm