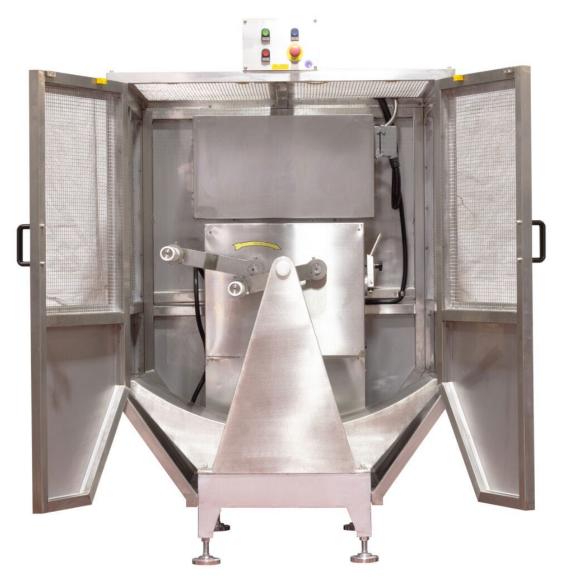

Central to these machines is a unique three-arm mechanism. This includes one stationary arm and two revolving arms, all of which are covered in nylon. This design prevents the sticking of candy mass to the arms, ensuring a smooth and uninterrupted pulling process.

The candy mass is placed over the arms, and once the machine is switched on, the candy mass is continuously pulled around the arms.