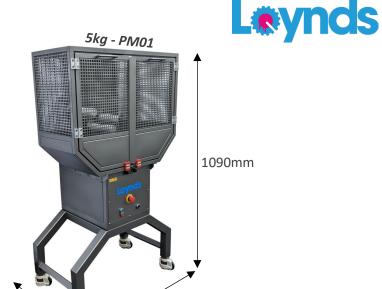

#### **FEATURES**

PM01: Ideal for small-scale production with a 5kg capacity.

Dimensions: 570mm x 870mm x 1090mm.

**Weight:** 120Kg

PM02: Designed for mid-level production, offering a 25kg capacity.

Dimensions: 1110mm x 994mm x 1091mm

### SUGAR / CANDY PULLING MACHINES — PMO1, PMO2 & PMO3

**Overall Length** 

PM01: 570mm PM02: 1110mm PM03: 1350mm

**Overall Width** 

PM01: 870mm PM02: 994mm PM03: 1260mm

**Overall Height** 

PM01: 1090mm PM02: 1091mm PM03: 1200mm