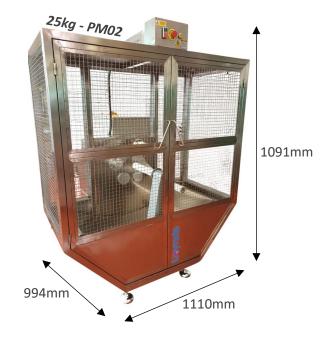

#### **FEATURES**

PM01: Ideal for small-scale production with a 5kg capacity.

Dimensions: 570mm x 870mm x 1090mm.

**Weight:** 120Kg

PM02: Designed for mid-level production, offering a 25kg capacity.

Dimensions: 1110mm x 994mm x 1091mm

### SUGAR / CANDY PULLING MACHINES — PMO1, PMO2 & PMO3

**Overall Length** 

PM01: 570mm PM02: 1110mm PM03: 1350mm

**Overall Width** 

PM01: 870mm PM02: 994mm PM03: 1260mm

**Overall Height** 

PM01: 1090mm PM02: 1091mm PM03: 1200mm