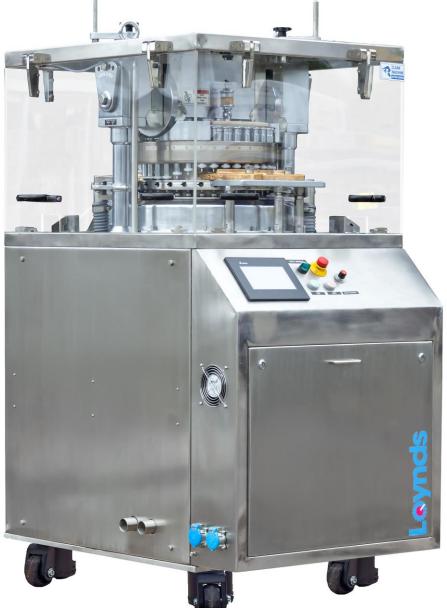

### Tablet Press 20 - 27 Station.

### For the Manufacture of Pharmaceutical & Sugar tablets

Pharmaceutical grade tablet press, also suitable for manufacturing confectionery products.

Powdered ingredients are loaded into the machine hopper, which are then compressed into tablet products of your design.

Controlled via touchscreen PLC, the machine can be configured to produce tablets with a diameter up to 25mm and a max depth of 20mm.

#### **Features**

- Controlled via touchscreen PLC
- Operator-friendly feeding system
- Max. Tablet diameter: 25 mm
- Max. Depth of Fill: 20mm