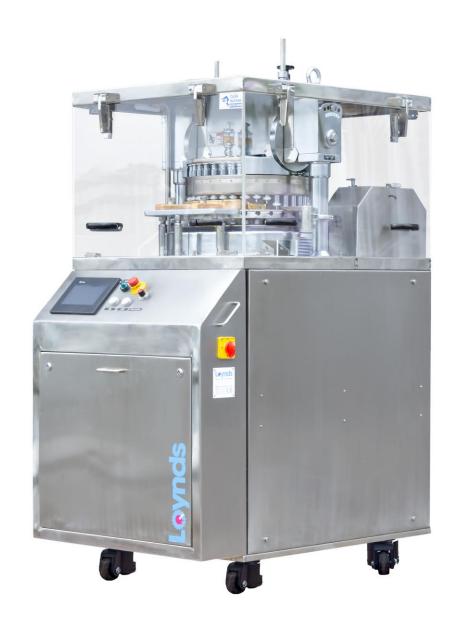

### Tablet Press 20 - 27 Station.

### For the Manufacture of Pharmaceutical & Sugar tablets

Pharmaceutical grade tablet press, also suitable for manufacturing confectionery products.

Powdered ingredients are loaded into the machine hopper, which are then compressed into tablet products of your design.

Controlled via touchscreen PLC, the machine can be configured to produce tablets with a diameter up to 25mm and a max depth of 20mm.

#### **Features**

- Controlled via touchscreen PLC
- Operator-friendly feeding system
- Max. Tablet diameter: 25 mm
- Max. Depth of Fill: 20mm