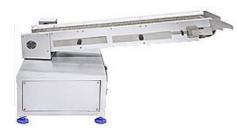

Candy Process Equipment

## **Chain Candy Forming Machine**

Linear Chain Forming Machine for Hard & Soft Candy with or without Filling.

Forming machine complete with one set of adjustable vertical infeed rollers.

The die is fully enclosed inside the inspection hood which has magnetic guard switch protection.

Higher filling percentages can be attained because the die has a longer period in which to close the candy around the centre.

The die is cooled by an ambient internal fan that directs air only the forming area of the die.

The machine can be supplied with a spreading conveyor to spread the candies along the width of a cooling conveyor.

#### **Features**

- Internal die cooling
- Variable speed

### **Options**

- Spreading conveyor.
- Castors



Spreading conveyor







# **Chain Candy Forming Machine**

## Specifications

**Overall Length** 

1400mm

**Overall Width** 

790mm

**Overall Hight** 

1650mm

#### Material

Cast Steel with painted & stainless-steel panels, contact parts food grade materials

#### Output

Up to 350kg per hour depending on size & shape.

#### Power

2.2kw

### Weight

Machine 465Kg

#### **Products**

Hard & Soft Candy.





1650mm