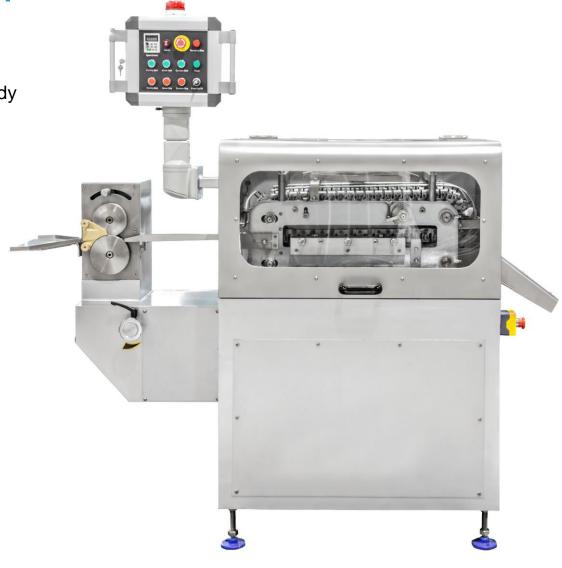

## **Chain Candy Forming Machine**

Linear Chain Forming Machine for Hard & Soft Candy with or without Filling.

Forming machine complete with one set of adjustable vertical infeed rollers.

The die is fully enclosed inside the inspection hood which has magnetic guard switch protection.

Higher filling percentages can be attained because the die has a longer period in which to close the candy around the centre.

The die is cooled by an ambient internal fan that directs air only the forming area of the die.

The machine can be supplied with a spreading conveyor to spread the candies along the width of a cooling conveyor.

#### **Features**

- Internal die cooling
- Variable speed