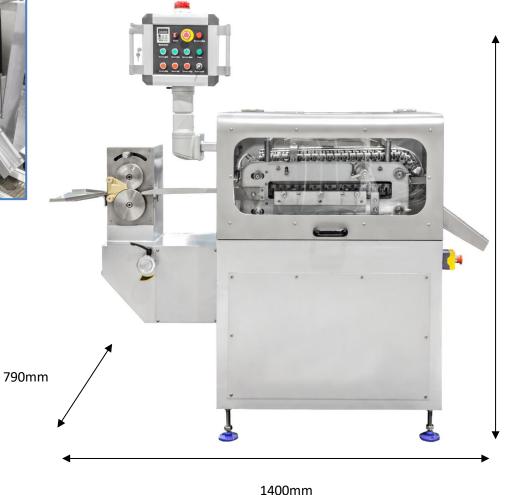

## Specifications

**Overall Length** 

1400mm

**Overall Width** 

790mm

**Overall Hight** 

1650mm