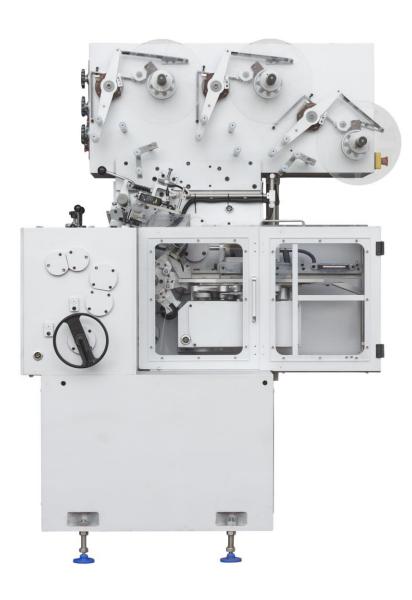

### Specifications:

- Length 19mm 45mm
- Width − 12mm − 25mm
- Height 5mm 16mm
- Variable speed control.
- Print registration.
- The machine wraps in a 'fold wrap.
- Power Requirement: 3.5kW.
- Dimensions: 1430 x 1035 x 1810
- Weight: 1400kg

#### Material

Cast Steel, Painted Contact parts food grade steels

#### Output

Max 450 per minute

### Weight

Approx. 1300kg