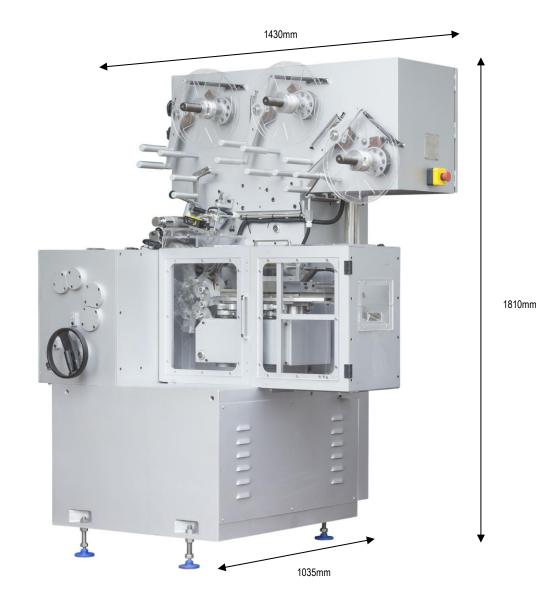

#### **Overall Height**

1810mm

#### **Overall Length**

1430mm

#### **Overall Width**

1035mm