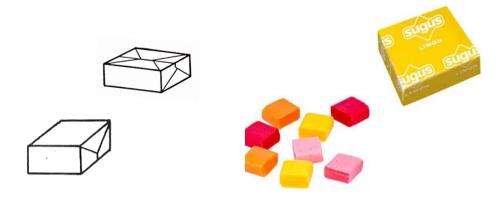

### Cut & Fold Wrap

The machine produces cut & wrapped product at a maximum running speed is 450 wraps per minute.

Used for the cutting & fold wrapping of gum & soft candy.

### Specifications:

- Length 19mm 45mm
- Width − 12mm − 25mm
- Height 5mm 16mm
- Variable speed control.
- Print registration.
- The machine wraps in a 'fold wrap.
- Power Requirement: 3.5kW.
- Dimensions: 1430 x 1035 x 1810
- Weight: 1400kg

#### Uses

Producing and wrapping soft candy products in a fold wrap