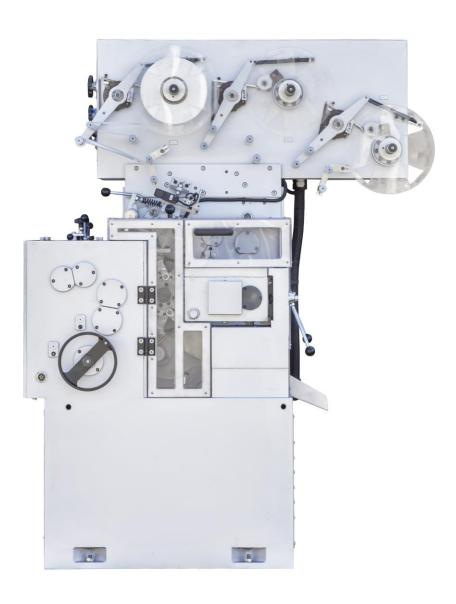

### CTW500 Cut & Twist Wrap

The machine produces a perfect cut & wrapped product. The maximum running speed is 450 wraps per minute.

Suitable for cutting & wrapping soft candy & gum products in double twist wrap style.

#### **SPECIFICATIONS:**

- Length 19mm 45mm
- Width 12mm 25mm
- Height 5mm 16mm
- Full speed control via an electronic inverter
- It is fitted with a photocell for print registration
- Manufactured the machine to clients preferred size and format
- Wraps in the twist wrap style
- Power Requirement: 3kW
- Dimensions: 1440 x 1185 x 1810
- Weight: 1300kg