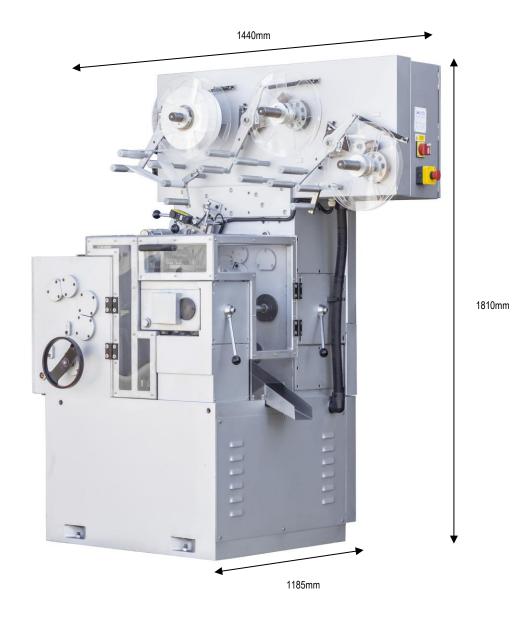

#### **SPECIFICATIONS:**

- Length 19mm 45mm
- Width 12mm 25mm
- Height 5mm 16mm
- Full speed control via an electronic inverter
- It is fitted with a photocell for print registration
- Manufactured the machine to clients preferred size and format
- Wraps in the twist wrap style
- Power Requirement: 3kW
- Dimensions: 1440 x 1185 x 1810
- Weight: 1300kg

#### **Overall Height**

1810mm

#### **Overall Length**

1440mm

#### **Overall Width**

1185mm